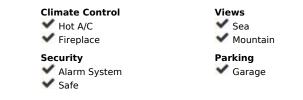

## Sales - House - Benalmadena 1.500.000€

Ref.-ID: R114829 Benalmadena House

Community: 432 EUR / year

IBI: 2,097 EUR / year

400 m2

1250 m2

Well presented 4 bedroom villa, with fitted kitchen, garage parking, private pool and garden. South West facing with views of the Mountains and the sea from the sunny terraces. This spacious family home also features a gym and billards room. Very well situated for golf and within walking distance to restaurants and shops. Great location. Features: -Private pool and garden - Stunning panoramic views - Walking distance to all amenities

| Setting Close To Golf Close To Shop            | os |
|------------------------------------------------|----|
| Features Satellite TV Gym Utility Room Jacuzzi |    |