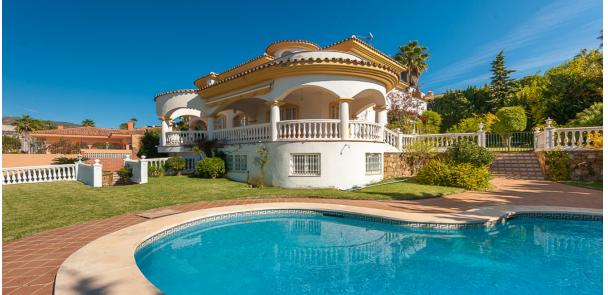

## Sales - House - Benalmadena 1.500.000€

Ref.-ID: R114829 Benalmadena House

Community: 432 EUR / year

IBI: 2,097 EUR / year

400 m2

1250 m2

Well presented 4 bedroom villa, with fitted kitchen, garage parking, private pool and garden. South West facing with views of the Mountains and the sea from the sunny terraces. This spacious family home also features a gym and billards room. Very well situated for golf and within walking distance to restaurants and shops. Great location. Features: -Private pool and garden - Stunning panoramic views - Walking distance to all amenities