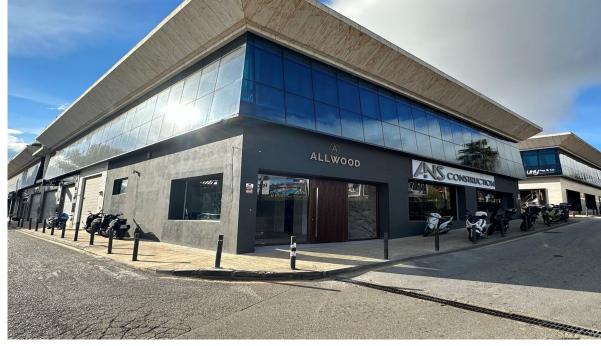

## Ref.-ID: R132516

**Puerto Banús** 

Commercial permises of 504sqm in Centro Puerta de Banus, next to BMW /Porsche garage, Shell petrol station and Alzambra, with fantastic visibility from the road. Spread over two floors, with the ground floor at street level and a basement featuring a toilet/shower room. The high ceiling of 4.5 meters allows for the addition of a mezzanine if desired. Recently refurbished as an architect's office, the property boasts a modern appearance with a predominantly glass frontal facade. The property is rented out until 2027 and therefore offers a 5% garantied rental return for another 4 years. Sold with 2 parking spaces in the underground garage.