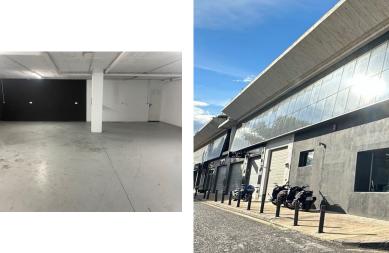

## Ref.-ID: R132516

**Puerto Banús** 

Commercial permises of 504sqm in Centro Puerta de Banus, next to BMW /Porsche garage, Shell petrol station and Alzambra, with fantastic visibility from the road. Spread over two floors, with the ground floor at street level and a basement featuring a toilet/shower room. The high ceiling of 4.5 meters allows for the addition of a mezzanine if desired. Recently refurbished as an architect's office, the property boasts a modern appearance with a predominantly glass frontal facade. The property is rented out until 2027 and therefore offers a 5% garantied rental return for another 4 years. Sold with 2 parking spaces in the underground garage.