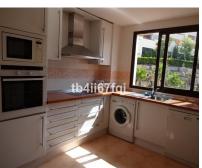

## Sales - Apartment - Benahavís 475.000€

Ref.-ID: R2027502 **Benahavís** 

Community: 2,928 EUR / year IBI: 479 EUR / year Rubbish: 18 EUR / year **Apartment** 

117 m2

Fantastic penthouse in Lomas del Conde Luque, Benahavis. With 2 bedrooms and 2 bathrooms, very bright. 117 m2 total built, with 30 m2 of Terrace. Oriented to the Southwest. Wonderfull views to the Golf course and panoramic sea view. Elevator. Communal swimming pool. It comes with 2 parking spaces and storage. Modern style. With fantastic views of the Atalaya Golf Course and panoramic views of the sea and mountains. The complex has large and wonderful gardens with outdoor pool and heated indoor pool and sauna. Only 3 kilometers from the beach. It is constructed with materials of the highest quality. 45 km from Malaga Airport and 10 minutes from the famous Puerto Banus and surrounded by golf courses at a short distance.

| Close To Golf Urbanisation                                                                                                               | Orientation South West  | <b>Condition</b><br>Excellent |
|------------------------------------------------------------------------------------------------------------------------------------------|-------------------------|-------------------------------|
| Features Lift Fitted Wardrobes Near Transport Private Terrace Gym Sauna Storage Room Utility Room Marble Flooring Jacuzzi Double Glazing | Furniture Not Furnished | Kitchen Fully Fitted          |
| Utilities  Electricity  Drinkable Water                                                                                                  | Category  Resale        |                               |