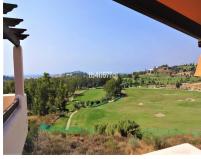

## Sales - Apartment - Benahavís 475.000€

Ref.-ID: R2027502 **Benahavís** 

Community: 2,928 EUR / year IBI: 479 EUR / year Rubbish: 18 EUR / year **Apartment** 

117 m2

Fantastic penthouse in Lomas del Conde Luque, Benahavis. With 2 bedrooms and 2 bathrooms, very bright. 117 m2 total built, with 30 m2 of Terrace. Oriented to the Southwest. Wonderfull views to the Golf course and panoramic sea view. Elevator. Communal swimming pool. It comes with 2 parking spaces and storage. Modern style. With fantastic views of the Atalaya Golf Course and panoramic views of the sea and mountains. The complex has large and wonderful gardens with outdoor pool and heated indoor pool and sauna. Only 3 kilometers from the beach. It is constructed with materials of the highest quality. 45 km from Malaga Airport and 10 minutes from the famous Puerto Banus and surrounded by golf courses at a short distance.

## Pool Climate Control Views Communal Air Conditioning Sea Indoor Hot A/C Mountain Cold A/C Golf Panoramic Street Garden Security Parking Communal Gated Complex Underground Entry Phone Garage 24 Hour Security