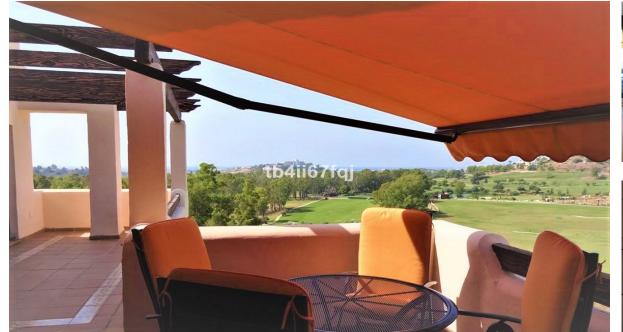

## Sales - Apartment - Benahavís 475.000€

Ref.-ID: R2027502 **Benahavís** 

Community: 2,928 EUR / year IBI: 479 EUR / year Rubbish: 18 EUR / year **Apartment** 

117 m2

Fantastic penthouse in Lomas del Conde Luque, Benahavis. With 2 bedrooms and 2 bathrooms, very bright. 117 m2 total built, with 30 m2 of Terrace. Oriented to the Southwest. Wonderfull views to the Golf course and panoramic sea view. Elevator. Communal swimming pool. It comes with 2 parking spaces and storage. Modern style. With fantastic views of the Atalaya Golf Course and panoramic views of the sea and mountains. The complex has large and wonderful gardens with outdoor pool and heated indoor pool and sauna. Only 3 kilometers from the beach. It is constructed with materials of the highest quality. 45 km from Malaga Airport and 10 minutes from the famous Puerto Banus and surrounded by golf courses at a short distance.

## Pool Climate Control Views Communal Air Conditioning Sea Indoor Hot A/C Mountain Cold A/C Golf Panoramic Street Garden Security Parking Communal Gated Complex Underground Entry Phone Garage 24 Hour Security