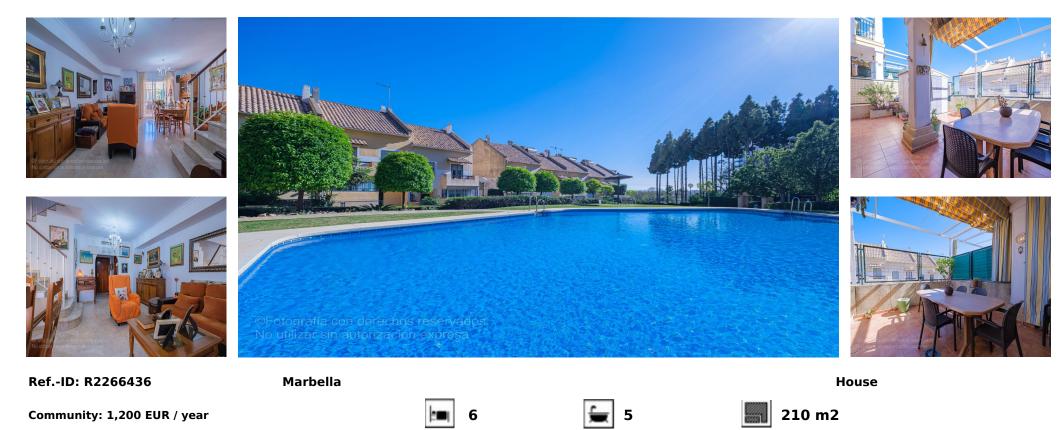

## Sales - House - Marbella 490.000€

Cosy and spacious townhouse in the heart of Marbella. 6 bedrooms 4 bathrooms 1 toilet. 210 m2 constructed area. Beautiful panoramic sea and mountain views. Gated community. Gardens and swimming pool. This townhouse is in a very quiet area, but at the same time it is only 2 minutes walking distance to public transport, services and amenities. Only 15 minutes walk to the centre of Marbella. It is such a spacious property that it is easy to vary the layout with minimal changes to suit the new owners. Townhouse, Marbella, Costa del Sol. 6 Bedrooms, 5 Bathrooms, Built 210 m<sup>2</sup>, Terrace 40 m<sup>2</sup>. Setting : Close To Golf, Close To Port, Close To Shops, Close To Sea, Close To Town, Close To Schools, Close To Forest, Close To Marina, Urbanisation. Orientation : South. Condition : Excellent. Pool : Communal. Views : Sea, Mountain, Country, Panoramic, Garden, Pool, Forest, Street. Features : Covered Terrace, Fitted Wardrobes, Near Transport, Private Terrace, Guest Apartment, Marble Flooring, Near Mosque, Near Church. Furniture : Not Furnished. Kitchen : Fully Fitted. Garden : Communal, Easy Maintenance. Security : Gated Complex. Parking : Open, Street. Utilities : Electricity, Drinkable Water. Category : Resale.