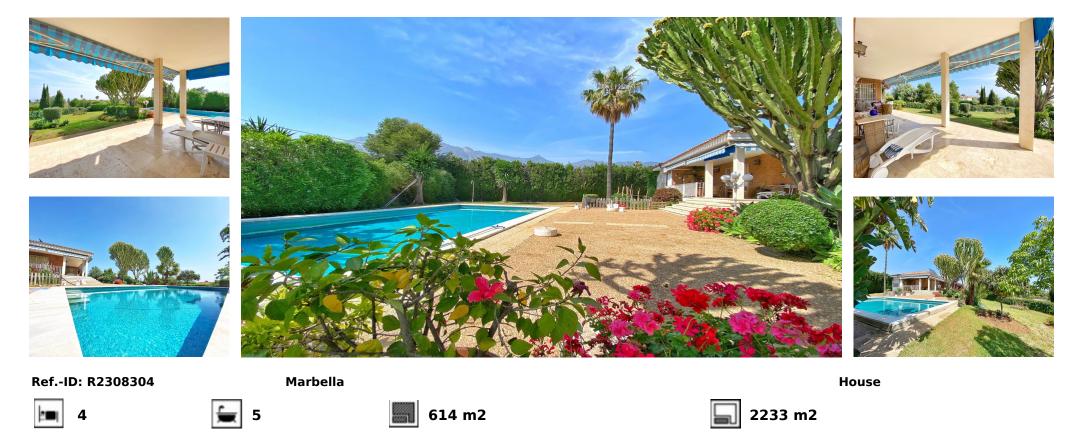

## Sales - House - Marbella 1.600.000€

Impressive independent villa with very large spaces built on one floor and located near the center of Marbella. Elegant Mediterranean-style villa built in 1986 with vast spaces in all its rooms, surrounded by large windows and sunlight throughout the day. It has 4 large double bedrooms with en-suite bathrooms, a spectacular and bright living room which in turn is divided into 3 separate living rooms. A large entrance hall and a huge kitchen that also has a separate laundry room or room for service personnel. Located on a plot in height from where you have fantastic unobstructed views with the sea in the background and the La Concha mountain. In the basement there is space for at least 2 cars. In addition to large rooms for various uses or storage. Completely oriented to the South and surrounded by a garden and terraces, with sunlight throughout the day.

| Setting<br>Town<br>Close To Golf<br>Close To Port<br>Close To Shops<br>Close To Sea<br>Close To Schools<br>Close To Forest<br>Close To Forest<br>Close To Marina | Orientation South West  | Condition<br>Excellent       | Pool<br>Private | Views<br>Sea<br>Mountain<br>Garden<br>Pool | Features<br>Covered Terrace<br>Fitted Wardrobes<br>Private Terrace<br>Storage Room<br>Utility Room<br>Marble Flooring |
|------------------------------------------------------------------------------------------------------------------------------------------------------------------|-------------------------|------------------------------|-----------------|--------------------------------------------|-----------------------------------------------------------------------------------------------------------------------|
| Furniture<br>Part Furnished                                                                                                                                      | Kitchen<br>Fully Fitted | Category<br>Luxury<br>Resale |                 |                                            |                                                                                                                       |