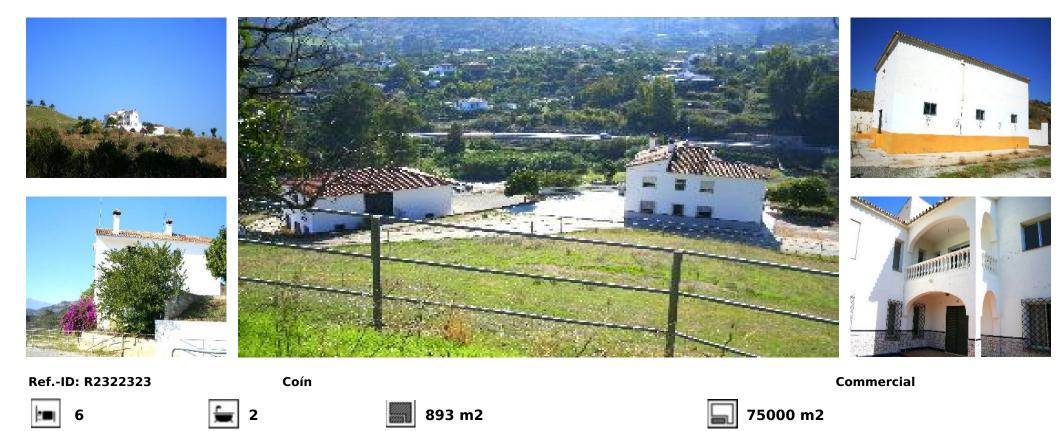

## Sales - Commercial - Coín 1.900.000€

EQUESTRIAN Centre . Loads of POTENTIAL . Excellent communication links . Close to the popular town of Coin . Close to many TAPAS Bars . Walking distance to local barrestaurant . EXPERIENCE THE CULTURE AND LIFESTYLE of the Guadalhorce Valley Exclusive equestrian property with excellent communication links. Located only a few minutes from the centre of Coin and 30 minutes from Malaga and Marbella. The plot of 70,000m<sup>2</sup> is fully fenced, the house has its own well and water deposit. Picadero 600m<sup>2</sup> warehouse Large house of 300m<sup>2</sup> Workshop 300m<sup>2</sup> Stabling for 10 horses The house does require renovating but it would make a perfect equestrian centre or rural hotel. 30 minutes drive to Marbella 35 minutes to Malaga Airport