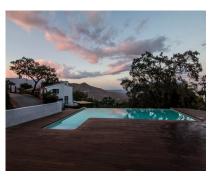

## Sales - House - La Mairena 1.378.000€

Ref.-ID: R2379206 La Mairena

Community: 180 EUR / year

328 m<sup>2</sup>

1024 m2

House

Big modern villa, with spectacular mountain views. Set in a magical cork oak forest. 328 m square. 1024 m plot. Solar heated infinity pool, big wooden deck around the pool, big terrace upstairs next to the master suite. Open plan modern kitchen, with top of the line appliances, saloon with 48 inch UHD samsung TV. 4 min drive to Juan Hoffman German college. (340 meters from the house). 8 min drive to La Cala golf, one of the best golf resort in Andalusia 15 min drive to the lidl supermarket 39 min to Malaga airport This Villa has a verified rental income in 2018 of [47,590.63. Orientation: north east. Furniture: optional View: mountains and forest view. Fence: partly fenced. Look: new Age of Furniture, Appliances: new. Floors: 2 Total build area 328 m Usable area 234 m Terrace: 100 m Garden 693 m Parking 30 m Balcony: 30 m Plot 1021 m Salon: 86 m open plan, with chimney, air condition hot and cold, wood floors. Dining room: joined with the saloon, wood floors. Bedrooms 3: Kids room 15.2 m closet, sliding door opens to a private garden, private bath and toilet. Guest room 14 m sliding door opens to the balcony, private bath and toilet. Master bedroom 36 m with walk in dressing room, private master bath and toilet. Access to the upstairs terrace. Kitchen: with white marble, island, top of the line appliances. Guest toilet 1 Storage 3.75m Utility room 21 m, opens to the garage. Washing room 4 m Garage with electric gate and remote opening, space for 2 cars 30m Garden; Mediterranean style with orange and almond trees, big flat grass area for the kids. Pool: infinity style, heated (solar panels), 9 m \* 4 m Wooden deck : tropical wood, around the pool 70 m