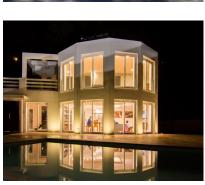

## Sales - House - La Mairena 1.378.000€

Ref.-ID: R2379206 La Mairena

Community: 180 EUR / year

328 m<sup>2</sup>

1024 m2

House

Big modern villa, with spectacular mountain views. Set in a magical cork oak forest. 328 m square. 1024 m plot. Solar heated infinity pool, big wooden deck around the pool, big terrace upstairs next to the master suite. Open plan modern kitchen, with top of the line appliances, saloon with 48 inch UHD samsung TV. 4 min drive to Juan Hoffman German college. (340 meters from the house). 8 min drive to La Cala golf, one of the best golf resort in Andalusia 15 min drive to the lidl supermarket 39 min to Malaga airport This Villa has a verified rental income in 2018 of [47,590.63. Orientation: north east. Furniture: optional View: mountains and forest view. Fence: partly fenced. Look: new Age of Furniture, Appliances: new. Floors: 2 Total build area 328 m Usable area 234 m Terrace: 100 m Garden 693 m Parking 30 m Balcony: 30 m Plot 1021 m Salon: 86 m open plan, with chimney, air condition hot and cold, wood floors. Dining room: joined with the saloon, wood floors. Bedrooms 3: Kids room 15.2 m closet, sliding door opens to a private garden, private bath and toilet. Guest room 14 m sliding door opens to the balcony, private bath and toilet. Master bedroom 36 m with walk in dressing room, private master bath and toilet. Access to the upstairs terrace. Kitchen: with white marble, island, top of the line appliances. Guest toilet 1 Storage 3.75m Utility room 21 m, opens to the garage. Washing room 4 m Garage with electric gate and remote opening, space for 2 cars 30m Garden; Mediterranean style with orange and almond trees, big flat grass area for the kids. Pool: infinity style, heated (solar panels), 9 m \* 4 m Wooden deck : tropical wood, around the pool 70 m