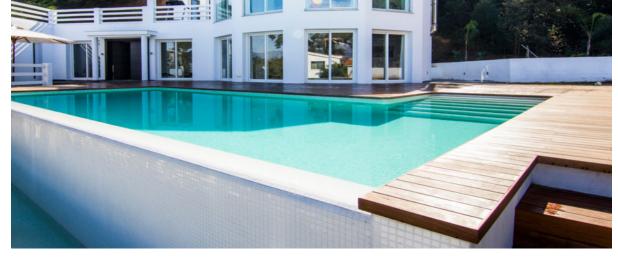

## Sales - House - La Mairena 1.378.000€

Ref.-ID: R2379206 La Mairena

Community: 180 EUR / year

328 m<sup>2</sup>

1024 m2

House

Big modern villa, with spectacular mountain views. Set in a magical cork oak forest. 328 m square. 1024 m plot. Solar heated infinity pool, big wooden deck around the pool, big terrace upstairs next to the master suite. Open plan modern kitchen, with top of the line appliances, saloon with 48 inch UHD samsung TV. 4 min drive to Juan Hoffman German college. (340 meters from the house). 8 min drive to La Cala golf, one of the best golf resort in Andalusia 15 min drive to the lidl supermarket 39 min to Malaga airport This Villa has a verified rental income in 2018 of [47,590.63. Orientation: north east. Furniture: optional View: mountains and forest view. Fence: partly fenced. Look: new Age of Furniture, Appliances: new. Floors: 2 Total build area 328 m Usable area 234 m Terrace: 100 m Garden 693 m Parking 30 m Balcony: 30 m Plot 1021 m Salon: 86 m open plan, with chimney, air condition hot and cold, wood floors. Dining room: joined with the saloon, wood floors. Bedrooms 3: Kids room 15.2 m closet, sliding door opens to a private garden, private bath and toilet. Guest room 14 m sliding door opens to the balcony, private bath and toilet. Master bedroom 36 m with walk in dressing room, private master bath and toilet. Access to the upstairs terrace. Kitchen: with white marble, island, top of the line appliances. Guest toilet 1 Storage 3.75m Utility room 21 m, opens to the garage. Washing room 4 m Garage with electric gate and remote opening, space for 2 cars 30m Garden; Mediterranean style with orange and almond trees, big flat grass area for the kids. Pool: infinity style, heated (solar panels), 9 m \* 4 m Wooden deck : tropical wood, around the pool 70 m