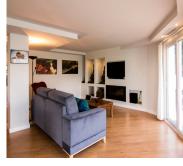

## Sales - House - La Mairena 1.378.000€

Ref.-ID: R2379206 La Mairena

Community: 180 EUR / year

328 m<sup>2</sup>

1024 m2

House

Big modern villa, with spectacular mountain views. Set in a magical cork oak forest. 328 m square. 1024 m plot. Solar heated infinity pool, big wooden deck around the pool, big terrace upstairs next to the master suite. Open plan modern kitchen, with top of the line appliances, saloon with 48 inch UHD samsung TV. 4 min drive to Juan Hoffman German college. (340 meters from the house). 8 min drive to La Cala golf, one of the best golf resort in Andalusia 15 min drive to the lidl supermarket 39 min to Malaga airport This Villa has a verified rental income in 2018 of [47,590.63. Orientation: north east. Furniture: optional View: mountains and forest view. Fence: partly fenced. Look: new Age of Furniture, Appliances: new. Floors: 2 Total build area 328 m Usable area 234 m Terrace: 100 m Garden 693 m Parking 30 m Balcony: 30 m Plot 1021 m Salon: 86 m open plan, with chimney, air condition hot and cold, wood floors. Dining room: joined with the saloon, wood floors. Bedrooms 3: Kids room 15.2 m closet, sliding door opens to a private garden, private bath and toilet. Guest room 14 m sliding door opens to the balcony, private bath and toilet. Master bedroom 36 m with walk in dressing room, private master bath and toilet. Access to the upstairs terrace. Kitchen: with white marble, island, top of the line appliances. Guest toilet 1 Storage 3.75m Utility room 21 m, opens to the garage. Washing room 4 m Garage with electric gate and remote opening, space for 2 cars 30m Garden; Mediterranean style with orange and almond trees, big flat grass area for the kids. Pool: infinity style, heated (solar panels), 9 m \* 4 m Wooden deck : tropical wood, around the pool 70 m