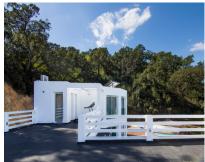

## Sales - House - La Mairena 1.378.000€

Ref.-ID: R2379206 La Mairena

Community: 180 EUR / year

328 m<sup>2</sup>

1024 m2

House

Big modern villa, with spectacular mountain views. Set in a magical cork oak forest. 328 m square. 1024 m plot. Solar heated infinity pool, big wooden deck around the pool, big terrace upstairs next to the master suite. Open plan modern kitchen, with top of the line appliances, saloon with 48 inch UHD samsung TV. 4 min drive to Juan Hoffman German college. (340 meters from the house). 8 min drive to La Cala golf, one of the best golf resort in Andalusia 15 min drive to the lidl supermarket 39 min to Malaga airport This Villa has a verified rental income in 2018 of [47,590.63. Orientation: north east. Furniture: optional View: mountains and forest view. Fence: partly fenced. Look: new Age of Furniture, Appliances: new. Floors: 2 Total build area 328 m Usable area 234 m Terrace: 100 m Garden 693 m Parking 30 m Balcony: 30 m Plot 1021 m Salon: 86 m open plan, with chimney, air condition hot and cold, wood floors. Dining room: joined with the saloon, wood floors. Bedrooms 3: Kids room 15.2 m closet, sliding door opens to a private garden, private bath and toilet. Guest room 14 m sliding door opens to the balcony, private bath and toilet. Master bedroom 36 m with walk in dressing room, private master bath and toilet. Access to the upstairs terrace. Kitchen: with white marble, island, top of the line appliances. Guest toilet 1 Storage 3.75m Utility room 21 m, opens to the garage. Washing room 4 m Garage with electric gate and remote opening, space for 2 cars 30m Garden; Mediterranean style with orange and almond trees, big flat grass area for the kids. Pool: infinity style, heated (solar panels), 9 m \* 4 m Wooden deck : tropical wood, around the pool 70 m