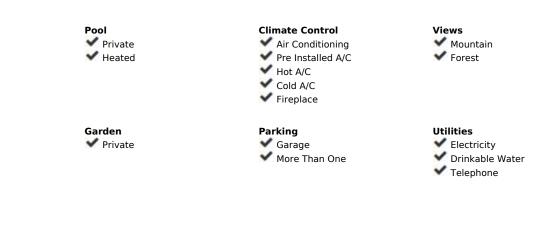

## Setting Orientation Country North Mountain Pueblo ✓ North East Close To Golf Close To Town Close To Schools Close To Forest Furniture **Features** Fitted Wardrobes Optional **✓** Private Terrace Solarium Satellite TV **✓** WiFi ✓ Storage Room Utility Room **M** Barbeque ✓ Double Glazing Category Luxury ✓ Resale