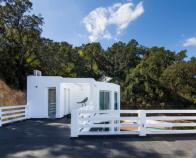

## Sales - House - La Mairena 1.378.000€

Ref.-ID: R2379206 La Mairena

Community: 180 EUR / year

328 m<sup>2</sup>

1024 m2

House

Big modern villa, with spectacular mountain views. Set in a magical cork oak forest. 328 m square. 1024 m plot. Solar heated infinity pool, big wooden deck around the pool, big terrace upstairs next to the master suite. Open plan modern kitchen, with top of the line appliances, saloon with 48 inch UHD samsung TV. 4 min drive to Juan Hoffman German college. (340 meters from the house). 8 min drive to La Cala golf, one of the best golf resort in Andalusia 15 min drive to the lidl supermarket 39 min to Malaga airport This Villa has a verified rental income in 2018 of [47,590.63. Orientation: north east. Furniture: optional View: mountains and forest view. Fence: partly fenced. Look: new Age of Furniture, Appliances: new. Floors: 2 Total build area 328 m Usable area 234 m Terrace: 100 m Garden 693 m Parking 30 m Balcony: 30 m Plot 1021 m Salon: 86 m open plan, with chimney, air condition hot and cold, wood floors. Dining room: joined with the saloon, wood floors. Bedrooms 3: Kids room 15.2 m closet, sliding door opens to a private garden, private bath and toilet. Guest room 14 m sliding door opens to the balcony, private bath and toilet. Master bedroom 36 m with walk in dressing room, private master bath and toilet. Access to the upstairs terrace. Kitchen: with white marble, island, top of the line appliances. Guest toilet 1 Storage 3.75m Utility room 21 m, opens to the garage. Washing room 4 m Garage with electric gate and remote opening, space for 2 cars 30m Garden; Mediterranean style with orange and almond trees, big flat grass area for the kids. Pool: infinity style, heated (solar panels), 9 m \* 4 m Wooden deck : tropical wood, around the pool 70 m