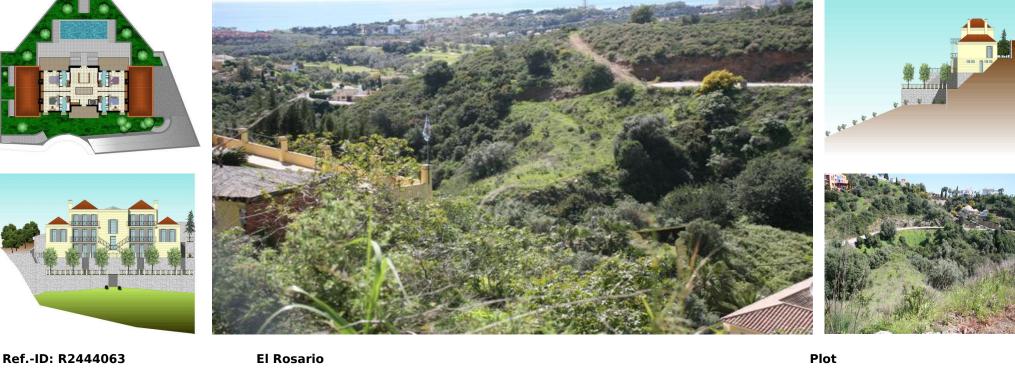

## Sales - Plot - El Rosario 222.000€

Community: 600 EUR / year

Rubbish: 180 EUR / year

Plot of 1000m2 allowed to build 400m2 due to a building ratio of 33%. The green area belongs to the community and is not part of the plot. Adjacent to green area. With sea views. BASIC DATA OF THE PLOT: • Surface area: 1,385 m<sup>2</sup> • Facade: 40.21 m • Access from the street: Descending • Type: Urban • Slope: Moderate • Building ratio: SERVICES AND EQUIPMENT AT THE PLOT: • Water • Electricity • Telephone • Mobile phone coverage • Sewerage • Sanitation • Public lighting • Sidewalks LAND, ORIENTATION, AND NOISE LAND • Soil composition: Granitic • Vegetation: Shrubs with some trees • Distance to electricity cable: Less than 0.5 km • Type of facade fencing: None • Type of back fencing: None • Type of right side fencing: None • Type of left side fencing: None • Predicable and/or passing servitudes: None VIEWS AND ORIENTATION • Direct sunlight hours at the plot: All day • Scope of the view: Horizon • Quality of the view: Impeccable • Sea views: Yes • Natural park views: No NOISE • Noise level in the urbanization: No noise • Type of sound: Distance from the entrance of the urbanization to the plot: Less than 2 km • Distance to the nearest town: Less than 5 km • Distance to the nearest railway station: Less than 5 km • Distance to the nearest bus station: Less than 5 km • Distance to the nearest school bus station: Less than 5 km • Accessibility to the plot: Paved road. State of the asphalt on the facade section of the plot: Asphalted Distance to travel on unpaved areas until reaching the plot: Less than 0.5 km Neighborhood: Distance to the nearest school: Less than 2 km Distance to the nearest grocery store: Less than 2 km Distance to the nearest pharmacy: Less than 2 km.

## Setting

- Close To Golf
- Close To Schools
- Close To Forest
- Urbanisation

Orientation 💙 North East Views Y Sea Mountain Forest

Features ✓ Near Transport Utilities

Electricity Drinkable Water Telephone