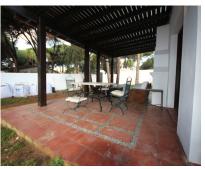

## Sales - House - Elviria 1.200.000€

Elviria Ref.-ID: R2545199

IBI: 700 EUR / year Rubbish: 230 EUR / year

154 m2

House

628 m2

A nice rustic style villa, well located for either relocation or a holiday home in a pleasant area that is within walking distance to shops, restaurants, schools and the beach. It's usual to find single storey villas with the possibility to construct another bedroom and bathroom on top. There is no pool but plenty of space to build one. The villa is laid out as follows: An considerable sized entrance area, living room with chimney, large windows and plenty of natural light. The master bedroom has an en-suite bathroom and it's own dressing area. Also a further 2 bedrooms and a bathroom. The kitchen is full fitted with a large dining area and access to the garden. This property would be suitable for disabled or wheelchair users due to the extra width of the doors throughout. It is rented and not possible to view it till september 2025