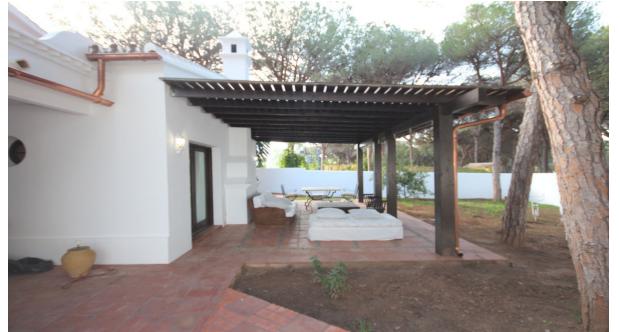

## Sales - House - Elviria 1.200.000€

Elviria Ref.-ID: R2545199

IBI: 700 EUR / year Rubbish: 230 EUR / year

154 m2

House

628 m2

A nice rustic style villa, well located for either relocation or a holiday home in a pleasant area that is within walking distance to shops, restaurants, schools and the beach. It's usual to find single storey villas with the possibility to construct another bedroom and bathroom on top. There is no pool but plenty of space to build one. The villa is laid out as follows: An considerable sized entrance area, living room with chimney, large windows and plenty of natural light. The master bedroom has an en-suite bathroom and it's own dressing area. Also a further 2 bedrooms and a bathroom. The kitchen is full fitted with a large dining area and access to the garden. This property would be suitable for disabled or wheelchair users due to the extra width of the doors throughout. It is rented and not possible to view it till september 2025