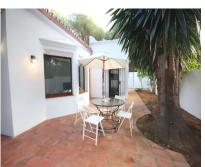

## Sales - House - Elviria 1.200.000€

Elviria Ref.-ID: R2545199

IBI: 700 EUR / year Rubbish: 230 EUR / year

154 m2

House

628 m2

A nice rustic style villa, well located for either relocation or a holiday home in a pleasant area that is within walking distance to shops, restaurants, schools and the beach. It's usual to find single storey villas with the possibility to construct another bedroom and bathroom on top. There is no pool but plenty of space to build one. The villa is laid out as follows: An considerable sized entrance area, living room with chimney, large windows and plenty of natural light. The master bedroom has an en-suite bathroom and it's own dressing area. Also a further 2 bedrooms and a bathroom. The kitchen is full fitted with a large dining area and access to the garden. This property would be suitable for disabled or wheelchair users due to the extra width of the doors throughout. It is rented and not possible to view it till september 2025