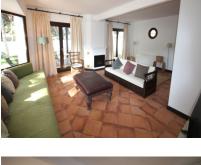

## Sales - House - Elviria 1.200.000€

Elviria Ref.-ID: R2545199

IBI: 700 EUR / year Rubbish: 230 EUR / year

154 m2

House

628 m2

A nice rustic style villa, well located for either relocation or a holiday home in a pleasant area that is within walking distance to shops, restaurants, schools and the beach. It's usual to find single storey villas with the possibility to construct another bedroom and bathroom on top. There is no pool but plenty of space to build one. The villa is laid out as follows: An considerable sized entrance area, living room with chimney, large windows and plenty of natural light. The master bedroom has an en-suite bathroom and it's own dressing area. Also a further 2 bedrooms and a bathroom. The kitchen is full fitted with a large dining area and access to the garden. This property would be suitable for disabled or wheelchair users due to the extra width of the doors throughout. It is rented and not possible to view it till september 2025