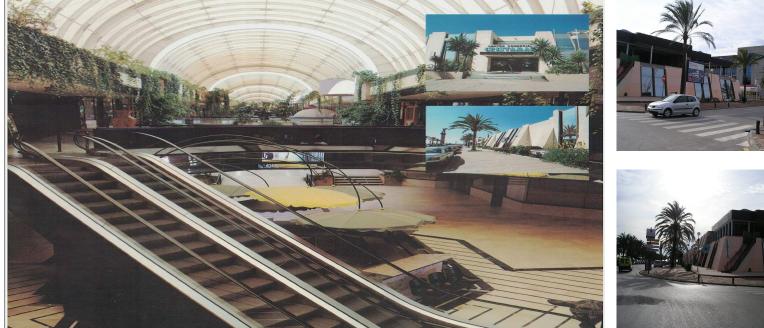

## Sales - Commercial - Puerto Banús **160.000€**

Ref.-ID: R2556296

Puerto Banús

Condition

🖌 Good

Commercial

40 m2

This commercial space is located in a commercial center in the heart of Puerto Banus, only minutes from all restaurants and shops. Kiosko located in the ground floor level of a

Setting

- Commercial Area
- Port
- Close To Port
- Close To Sea
- Commercial center, with walking client access. comprises space of 40 m2 where can be build as kiosk or offices.
  - **Climate Control** Air Conditioning