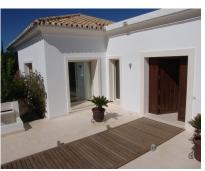

## Sales - House - The Golden Mile 5.450.000€

Ref.-ID: R2589485 The Golden Mile

IBI: 3,524 EUR / year

Rubbish: 180 EUR / year

551 m2

House

1892 m2

Spacious villa located in the heart of the Golden Mile of Marbella, five minutes from the center of Marbella and Puerto Banús. It is a pleasure to be able to present this jewel, this house is a UNIQUE product for three important reasons: - Its large plot (1897m2), a circumstance that has made it possible to build a spacious house with a timeless style with the privilege and comfort of being built on a single floor. It also has a basement that houses secondary rooms of the house such as: garage (3 cars), laundry, service bedroom, bathroom, storage room and multipurpose area. - Another strong point is undoubtedly its extraordinary location, it is located in Altos de Puente Romano, which is one of the most outstanding communities in Marbella, it has 24-hour security, a concierge, beautiful villas and just 10 minutes walk from the beach and the famous Puente Romano Resort with all its amenities. At the same time, you are guaranteed a guiet, private, exclusive, safe environment, an environment of great beauty, good views of the sea and the mountains and proximity to all types of services. The house is built on a single floor with 551 meters built, 302 m2 on the first floor, 80m2 of porch and 169 m2 in the basement. The distribution of the house offers five bedrooms with five en-suite bathrooms, German kitchen, oil central heating, hot and cold air conditioning, marble and wooden floors. The plot has a private pool and garden with beautiful flowers and mature tropical trees.