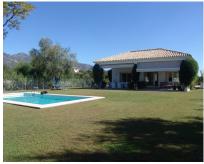

## Sales - House - The Golden Mile 5.450.000€

Ref.-ID: R2589485 The Golden Mile

IBI: 3,524 EUR / year

Rubbish: 180 EUR / year

551 m2

House

1892 m2

Spacious villa located in the heart of the Golden Mile of Marbella, five minutes from the center of Marbella and Puerto Banús. It is a pleasure to be able to present this jewel, this house is a UNIQUE product for three important reasons: - Its large plot (1897m2), a circumstance that has made it possible to build a spacious house with a timeless style with the privilege and comfort of being built on a single floor. It also has a basement that houses secondary rooms of the house such as: garage (3 cars), laundry, service bedroom, bathroom, storage room and multipurpose area. - Another strong point is undoubtedly its extraordinary location, it is located in Altos de Puente Romano, which is one of the most outstanding communities in Marbella, it has 24-hour security, a concierge, beautiful villas and just 10 minutes walk from the beach and the famous Puente Romano Resort with all its amenities. At the same time, you are guaranteed a guiet, private, exclusive, safe environment, an environment of great beauty, good views of the sea and the mountains and proximity to all types of services. The house is built on a single floor with 551 meters built, 302 m2 on the first floor, 80m2 of porch and 169 m2 in the basement. The distribution of the house offers five bedrooms with five en-suite bathrooms, German kitchen, oil central heating, hot and cold air conditioning, marble and wooden floors. The plot has a private pool and garden with beautiful flowers and mature tropical trees.