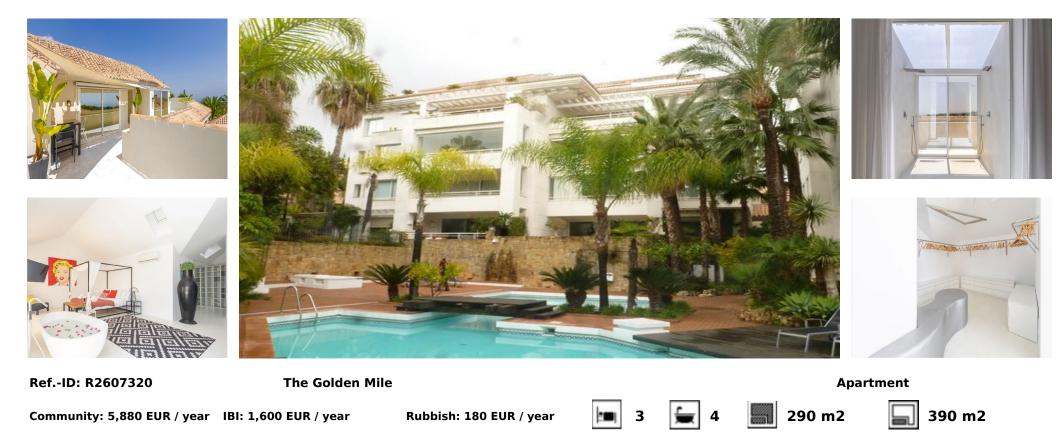

## Sales - Apartment - The Golden Mile 1.995.000€

Southwest facing, luxury duplex 3 bedroom en-suite apartment in Nagueles with spectacular views to the Mediterranean, Gibraltar and Africa. The apartment is situated in a tranquil location, within a luxury complex of only 16 apartments; 3 minutes from the popular beaches of Marbella's Golden Mile and 5 minutes from the renowned Puerto Banus. This duplex penthouse apartment offers luxury finishes, high ceilings, hardwood floors, contemporary kitchen with eat-in corner and interior designed furniture, as well as being sold with two underground garage space and storage room included in the price. The community features a large swimming pool ideal for doing laps and a children's pool area.