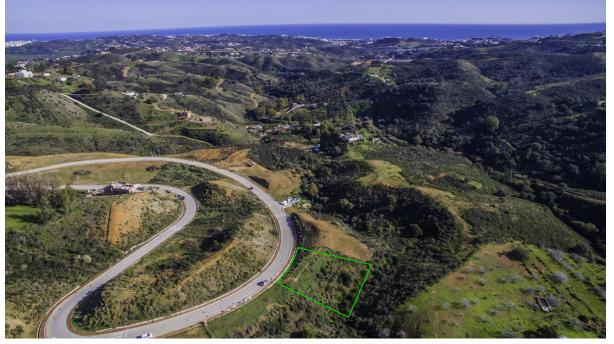

## 1585 m2

We offer a range of plots in La Cala Golf and La Mairena where you can enjoy complete peace and tranquillity, you are only a few minutes drive to the beautiful sandy beaches, fine restaurants and shops of the sophisticated area of Elviria or La Cala de Mijas. This is without doubt a place to build a fabulous villa of your dreams and a lifetime investment. Residential Plot, La Cala Golf, Costa del Sol. Sector 14 Plot 14 Garden/Plot 1585 m<sup>2</sup>. Buildable :317 m2t Setting : Frontline Golf, Suburban, Country, Mountain Pueblo, Close To Golf, Close To Shops, Close To Sea, Close To Schools, Close To Forest. Orientation: New Construction. Views: Sea, Mountain, Golf, Forest. Garden: Private. Category: New Development.