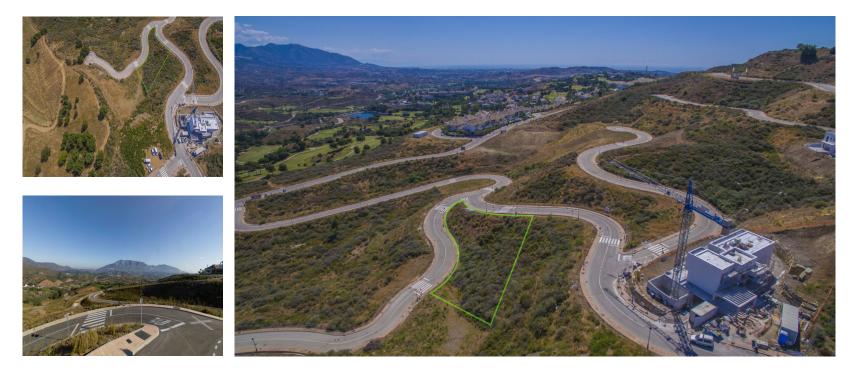

## Sales - Plot - La Cala Golf 192.960€

La Cala Golf

Plot

## 1608 m2

Sector11, Plot8 Residential Plot, La Cala Golf, Costa del Sol. Garden/Plot 1608m<sup>2</sup>. buildable: 321m2 Setting : Country, Mountain Pueblo, Close To Golf, Close To Schools, Close To Forest. Orientation : East, South East, South. Pool : Room For Pool. Views : Mountain, Golf, Panoramic. Utilities : Electricity, Drinkable Water. Category : Off Plan.