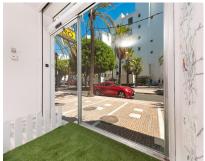

## Sales - Commercial - Marbella 850.000€

Marbella Commercial

Community: 168 EUR / year

Ref.-ID: R2739734

IBI: 474 EUR / year

48 m2

A unique opportunity to purchase this ideally located commercial premises located in the centre of Puerto Banus on one of its busiest streets. Distributed over two floors with a small bathroom and large shop window it is close to parking areas and is within walking distance to the port and the beach. Surrounded by a variety of amenities and offering easy access. This is the perfect place to start a business in Marbella.

Setting Close To Shops Close To Sea

Orientation South

Condition Excellent **Climate Control** ✓ Hot A/C

**Furniture** ✓ Not Furnished Security ✓ Alarm System

**Parking** 

**✓** Street