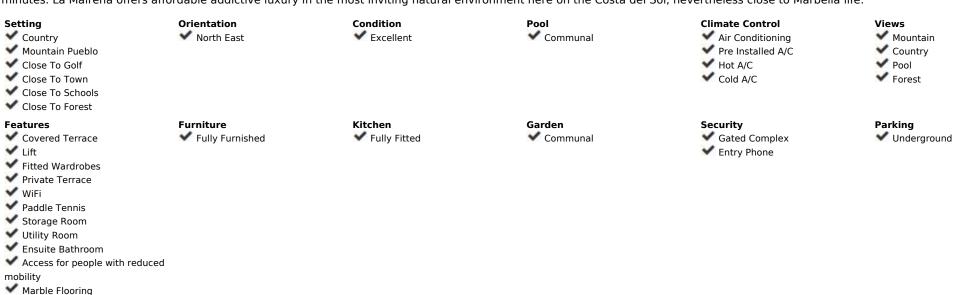

## Sales - Apartment - La Mairena 275.000€

Ref.-ID: R2810555

Community: 2,400 EUR / year

La Mairena

110 m2

**Apartment** 

A fully renovated furnished 2 bed ground floor corner apartment with large front terrace boasting spectacular views. This property has been renovated to the highest of standards and is offered fully furnished with an integrated fully fitted kitchen with American style fridge freezer, fully fitted utility room with top of the range washing machine and tumble drier. To the rear of the kitchen there is access onto the enclosed South facing terrace were you can sit and enjoy your morning coffee. The large living and dining room has been dressed in designer furniture and also comes with pre-installed fully integrated English to and fiber optic internet. As you walk through the beautiful patio bay doors onto the large terrace which is North East facing, you notice the benefit of it being partially covered allowing you to sit and enjoy the outside space all year round, you could have glass curtains installed and enjoy an enclosed space in the winter. The guest bathroom has been completed redesigned with a walk-in rain-shower system with plenty of wall mounted storage perfect for those who spend hours in the shower! The master bedroom with en-suite bathroom has his and her sinks with a Jacuzzi bath and overhead rain-shower. The bedrooms come complete with brand new double beds, bed-sheets, linen, towels and everything one needs to instantly move in and get straight into bed. A truly unique opportunity to buy one of the highest quality apartments in the area which is perfectly set up for those who want the complete package or wish to purchase an easy rental investment. The development is also part of the El Soto community so comes with free access to the club house, gym, sauna, tennis court, paddle tennis and 9 hole golf course. Location: La Mairena - an exclusive tree lined urbanization of enduring beauty. Just 15 minutes from white sandy beaches, you will find yourself relaxing in the lap of luxury, with stunning views of the Mediterranean, Gibraltar and the North African coastline. Surroundings of protected cork oak