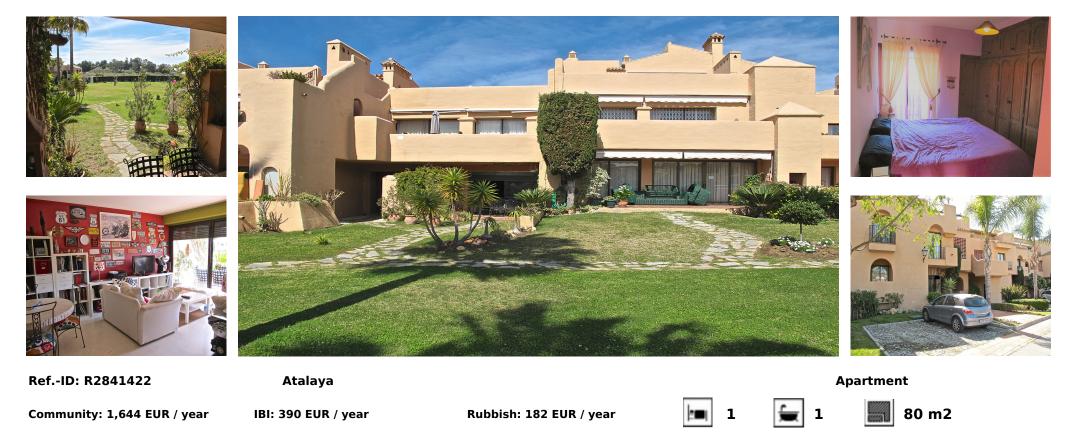

## Sales - Apartment - Atalaya 270.000€

Apartment with 1 bedroom and 1 bathroom on the ground floor located in the gated complex La Catuja del Golf. Very close to the golf course Atalaya. Close to the beach, 8 min. From Puerto Banus, 10 min. Of Benahavis, very close to a well-known supermarket and the Diana shopping center. Easy access to this residential complex of wonderful common areas, with a large green area, 2 swimming pools and tennis paddle. The apartment consists of living room with fireplace and exit to the terrace and the garden area and pool (south west facing) Spacious master bedroom with large closets and en suit bathroom. Features: Air conditioning, fireplace, 2 outdoor parking spaces, 24 hour security.