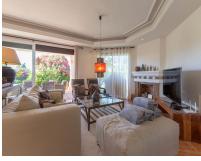

## Sales - House - Elviria 1.750.000€

Elviria Ref.-ID: R2924438 House

Community: 336 EUR / year

IBI: 2,263 EUR / year

Rubbish: 278 EUR / year

339 m2

1000 m2

Luxury rustic style villa located in the heart of Cerrado de Elviria, close to the beach, restaurants, Banks and local amenities. This charming villa comprises two floors plus a semi basement with direct access to the outdoor area. It has terracotta floors, parquet in master bedroom and underfloor heating throughout the house. The main floor is distributed in two bedrooms, one bathroom, a guest toilet, fully fitted kitchen and a bright and cozy living/dining room leading into to the terrace and pool area. In the first floor, we find the master bedroom, bathroom, a dressing room and a fantastic terrace with amazing open views towards the sea. In the semi basement there is a laundry room, ensuite bedroom and a garage for two cars.