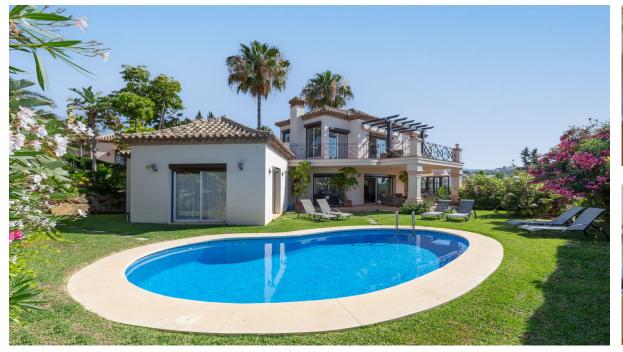

## Sales - House - Elviria 1.750.000€

Elviria Ref.-ID: R2924438 House

Community: 336 EUR / year

IBI: 2,263 EUR / year

Rubbish: 278 EUR / year

339 m2

1000 m2

Luxury rustic style villa located in the heart of Cerrado de Elviria, close to the beach, restaurants, Banks and local amenities. This charming villa comprises two floors plus a semi basement with direct access to the outdoor area. It has terracotta floors, parquet in master bedroom and underfloor heating throughout the house. The main floor is distributed in two bedrooms, one bathroom, a guest toilet, fully fitted kitchen and a bright and cozy living/dining room leading into to the terrace and pool area. In the first floor, we find the master bedroom, bathroom, a dressing room and a fantastic terrace with amazing open views towards the sea. In the semi basement there is a laundry room, ensuite bedroom and a garage for two cars.

## Setting Close To Shops Close To Sea

Furniture

Fully Furnished

Orientation
South
West

Kitchen

Fully Fitted

Pool
Private

Garden

Private

Climate Control

Air Conditioning

U/F Heating

Security
Electric Blinds
Alarm System

Views
Sea
Mountain
Garden

Parking
Garage
More Than One

Features
Covered Terrace