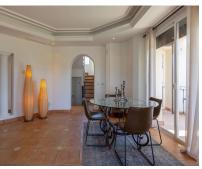

## Sales - House - Elviria 1.750.000€

Elviria Ref.-ID: R2924438 House

Community: 336 EUR / year

IBI: 2,263 EUR / year

Rubbish: 278 EUR / year

339 m2

1000 m2

Luxury rustic style villa located in the heart of Cerrado de Elviria, close to the beach, restaurants, Banks and local amenities. This charming villa comprises two floors plus a semi basement with direct access to the outdoor area. It has terracotta floors, parquet in master bedroom and underfloor heating throughout the house. The main floor is distributed in two bedrooms, one bathroom, a guest toilet, fully fitted kitchen and a bright and cozy living/dining room leading into to the terrace and pool area. In the first floor, we find the master bedroom, bathroom, a dressing room and a fantastic terrace with amazing open views towards the sea. In the semi basement there is a laundry room, ensuite bedroom and a garage for two cars.