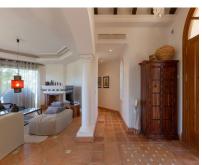

## Sales - House - Elviria 1.750.000€

Elviria Ref.-ID: R2924438 House

Community: 336 EUR / year

IBI: 2,263 EUR / year

Rubbish: 278 EUR / year

339 m2

1000 m2

Luxury rustic style villa located in the heart of Cerrado de Elviria, close to the beach, restaurants, Banks and local amenities. This charming villa comprises two floors plus a semi basement with direct access to the outdoor area. It has terracotta floors, parquet in master bedroom and underfloor heating throughout the house. The main floor is distributed in two bedrooms, one bathroom, a guest toilet, fully fitted kitchen and a bright and cozy living/dining room leading into to the terrace and pool area. In the first floor, we find the master bedroom, bathroom, a dressing room and a fantastic terrace with amazing open views towards the sea. In the semi basement there is a laundry room, ensuite bedroom and a garage for two cars.