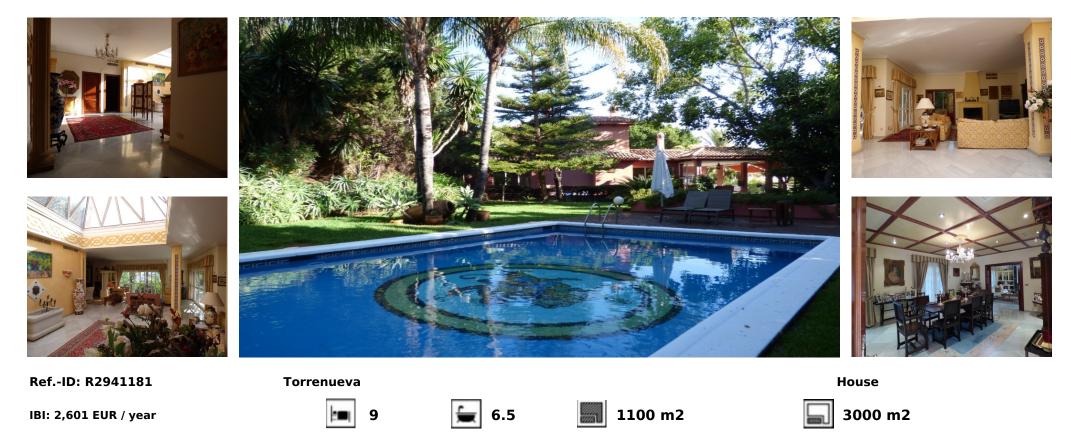

## Sales - House - Torrenueva 2.000.000€

THE LARGEST HOUSE IN TORRENUEVA IN MIJAS AT WALKING DISTANCE TO THE BEACH AND TO THE MOST POPULAR VILLAGE OF LA CALA WHERE YOU FIND SUPERMARKETS, BARS, SHOPS, RESTAURANTS ETC. THE ROOMS ARE ALL VERY SPACIOUS ON THE MAINFLOOR THERE ARE 3 LIVING ROOMS TWO SEPERATE DINING AREAS LARGE MODERN KITCHEN, OFFICE AND A GUEST TOILET THERE ARE 2 FIRE PLACES FOR THE 2 SITTING ROOMS. THE VILLA HAS A/C THROUGHOUT THE HOUSE AND CENTRAL HEATING BY GAS. ON THE FIRST FLOOR A MASTER BEDROOM WITH A CHANGING ROOM AND A LARGE BATHROOM WITH JACUZZI AND 2 BEDROOM MORE WITH 1 BATHROOM. ON THE GROUNDLEVEL 6 BEDROOMS AND 3 BATHROOM, LIVING, GARAGE EN RECREATION ROOM. LARGE POOL WITH CHANGING ROOM AND A BEAUTIFULLTROPICAL GARDEN. NEEDS SOME TLC.