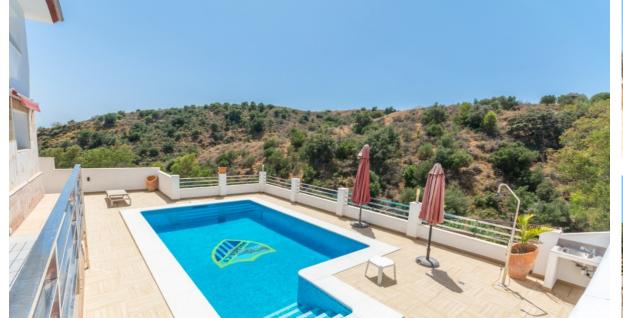

## Sales - House - Mijas Costa 895.000€

Mijas Costa Ref.-ID: R2961143 House

**IBI: 1,463 EUR / year** 

Rubbish: 149 EUR / year

363 m<sup>2</sup>

915 m2

Large Villa with great qualities in Carretera de Mijas area with guest accommodation, lift and orchard. It is distributed as follows: Ground floor: Entrance hall, large living room with fireplace and access to the terrace, large fully equipped kitchen with dining area and also with access to the terrace. 1 guest toilet. First floor: 3 large bedrooms with fitted wardrobes and 2 bathrooms (1 on suite) Large terrace with beautiful views. Basement / Guest accommodation: Large area ideal for the second living room, gym, cinema, games room, etc. Fully equipped open plane kitchen, 1 bedroom and 1 room currently used as an office. 1 bathroom and direct access to the pool. Solarium: large terrace solarium with storage area. Exterior: Large front yard with storage, garage area for 2 cars. Backyard with large pool, barbecue and children's area. Orchard area and area of fruit trees zone access to the stream. Property in excellent condition and high quality with lift on all floors, armored climalit windows, air conditioning cold heat, electric shutters, intercom, saltwater pool, hot water by solar panels and water softener. Plot: 900m2. Total built size: 363,35m2. Liing area: 299.25m2. Porchs: 7,80 and 22.50m2. Terrace 33,80m2. Solarium: 94m2. Swimming pool: 32m2. IBI: 1.463,33 per year. Rubbish: 149,85 per year. Built year: 2013. Distances: Restaurants: 750mts. Bus stop: 630mts. Amenities: 1,4km. Mijas Pueblo: 3,5km. Beach: 4,3km. Malaga Airport: 25,5km.