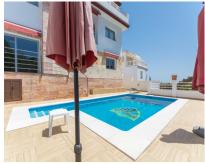

## Sales - House - Mijas Costa 895.000€

Mijas Costa Ref.-ID: R2961143 House

**IBI: 1,463 EUR / year** 

Rubbish: 149 EUR / year

363 m<sup>2</sup>

915 m2

Large Villa with great qualities in Carretera de Mijas area with guest accommodation, lift and orchard. It is distributed as follows: Ground floor: Entrance hall, large living room with fireplace and access to the terrace, large fully equipped kitchen with dining area and also with access to the terrace. 1 guest toilet. First floor: 3 large bedrooms with fitted wardrobes and 2 bathrooms (1 on suite) Large terrace with beautiful views. Basement / Guest accommodation: Large area ideal for the second living room, gym, cinema, games room, etc. Fully equipped open plane kitchen, 1 bedroom and 1 room currently used as an office. 1 bathroom and direct access to the pool. Solarium: large terrace solarium with storage area. Exterior: Large front yard with storage, garage area for 2 cars. Backyard with large pool, barbecue and children's area. Orchard area and area of fruit trees zone access to the stream. Property in excellent condition and high quality with lift on all floors, armored climalit windows, air conditioning cold heat, electric shutters, intercom, saltwater pool, hot water by solar panels and water softener. Plot: 900m2. Total built size: 363,35m2. Liing area: 299.25m2. Porchs: 7,80 and 22.50m2. Terrace 33,80m2. Solarium: 94m2. Swimming pool: 32m2. IBI: 1.463,33 per year. Rubbish: 149,85 per year. Built year: 2013. Distances: Restaurants: 750mts. Bus stop: 630mts. Amenities: 1,4km. Mijas Pueblo: 3,5km. Beach: 4,3km. Malaga Airport: 25,5km.