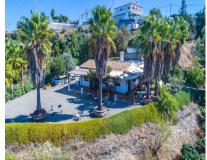

## Sales - House - Coín 445.000€

Ref.-ID: R3047320

Coín

301 m2

House

17847 m2

Finca with AFO!! Finca located on a wonderful plot with breathtaking panoramic views, abundant water and hundreds of fruit trees, between mangoes, avocados, mandarins, oranges, lichis, figs, and also olive groves. The house was fully rebuilt and modernized in 2008 and is distributed on one floor as follows: Living room with fireplace and access to the front porch, dining area, open and fully equipped high quality kitchen with access to the side porch. There are 3 bedrooms and 2 bathrooms. The master bedroom has an en suite bathroom with Jacuzzi, dressing room and access to the side porch. One of the 3 bedrooms is currently used as an office. There is also a laundry/workshop room and a pantry. On 2 sides there are very beautiful pergolas with tables and seating areas from where you can appreciate the panoramic views of the mountains. Property in very good condition with central air conditioning and double glazed windows. Outside: The house is surrounded by an easily maintained garden, a big terrace and a spacious parking area. In the pool area there is a storage room that can be converted into a studio with panoramic views. There is an abt.500m2 lake for the irrigation, that is also used as a pool with adjacent 30m2 cover terrace. Additionally there is a water reservoir of about 140 m3 with storage room for garden tools. This water comes from a community well and serves for irrigation of the about 800 mango trees, 15/20 avocados, 60/70 olives trees etc.by a well developed drip irrigation system. There is also potable water for the house. The access is asphalted and at the entrance of the Finca there is an automatic gate and a private and very elegant asphalted driveway. AFO CERTIFICATE ON PLACE!! Plot completely fenced with 17.847m2. Total built size 301,92m2. Living area 144,53m2. Porches 116,62m2. Warehouses 40,77m2. Pool 22.54m2. Water tank with 48,97m2. Water pool with 387,52m2. Year of construction 1999. Year of Rebuild and modernization 2008. Distances: Center Coin 1.7km. Alhaurín el Grande 9km. Marbella 2