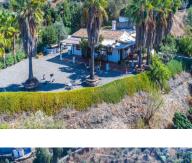

## Sales - House - Coín 445.000€

Ref.-ID: R3047320

Coín

301 m2

House

17847 m2

Finca with AFO!! Finca located on a wonderful plot with breathtaking panoramic views, abundant water and hundreds of fruit trees, between mangoes, avocados, mandarins, oranges, lichis, figs, and also olive groves. The house was fully rebuilt and modernized in 2008 and is distributed on one floor as follows: Living room with fireplace and access to the front porch, dining area, open and fully equipped high quality kitchen with access to the side porch. There are 3 bedrooms and 2 bathrooms. The master bedroom has an en suite bathroom with Jacuzzi, dressing room and access to the side porch. One of the 3 bedrooms is currently used as an office. There is also a laundry/workshop room and a pantry. On 2 sides there are very beautiful pergolas with tables and seating areas from where you can appreciate the panoramic views of the mountains. Property in very good condition with central air conditioning and double glazed windows. Outside: The house is surrounded by an easily maintained garden, a big terrace and a spacious parking area. In the pool area there is a storage room that can be converted into a studio with panoramic views. There is an abt.500m2 lake for the irrigation, that is also used as a pool with adjacent 30m2 cover terrace. Additionally there is a water reservoir of about 140 m3 with storage room for garden tools. This water comes from a community well and serves for irrigation of the about 800 mango trees, 15/20 avocados, 60/70 olives trees etc.by a well developed drip irrigation system. There is also potable water for the house. The access is asphalted and at the entrance of the Finca there is an automatic gate and a private and very elegant asphalted driveway. AFO CERTIFICATE ON PLACE!! Plot completely fenced with 17.847m2. Total built size 301,92m2. Living area 144,53m2. Porches 116,62m2. Warehouses 40,77m2. Pool 22.54m2. Water tank with 48,97m2. Water pool with 387,52m2. Year of construction 1999. Year of Rebuild and modernization 2008. Distances: Center Coin 1.7km. Alhaurín el Grande 9km. Marbella 2