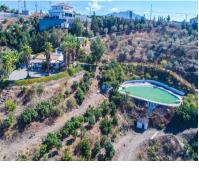

## Sales - House - Coín 445.000€

Ref.-ID: R3047320

Coín

301 m2

House

17847 m2

Finca with AFO!! Finca located on a wonderful plot with breathtaking panoramic views, abundant water and hundreds of fruit trees, between mangoes, avocados, mandarins, oranges, lichis, figs, and also olive groves. The house was fully rebuilt and modernized in 2008 and is distributed on one floor as follows: Living room with fireplace and access to the front porch, dining area, open and fully equipped high quality kitchen with access to the side porch. There are 3 bedrooms and 2 bathrooms. The master bedroom has an en suite bathroom with Jacuzzi, dressing room and access to the side porch. One of the 3 bedrooms is currently used as an office. There is also a laundry/workshop room and a pantry. On 2 sides there are very beautiful pergolas with tables and seating areas from where you can appreciate the panoramic views of the mountains. Property in very good condition with central air conditioning and double glazed windows. Outside: The house is surrounded by an easily maintained garden, a big terrace and a spacious parking area. In the pool area there is a storage room that can be converted into a studio with panoramic views. There is an abt.500m2 lake for the irrigation, that is also used as a pool with adjacent 30m2 cover terrace. Additionally there is a water reservoir of about 140 m3 with storage room for garden tools. This water comes from a community well and serves for irrigation of the about 800 mango trees, 15/20 avocados, 60/70 olives trees etc.by a well developed drip irrigation system. There is also potable water for the house. The access is asphalted and at the entrance of the Finca there is an automatic gate and a private and very elegant asphalted driveway. AFO CERTIFICATE ON PLACE!! Plot completely fenced with 17.847m2. Total built size 301,92m2. Living area 144,53m2. Porches 116,62m2. Warehouses 40,77m2. Pool 22.54m2. Water tank with 48,97m2. Water pool with 387,52m2. Year of construction 1999. Year of Rebuild and modernization 2008. Distances: Center Coin 1.7km. Alhaurín el Grande 9km. Marbella 2