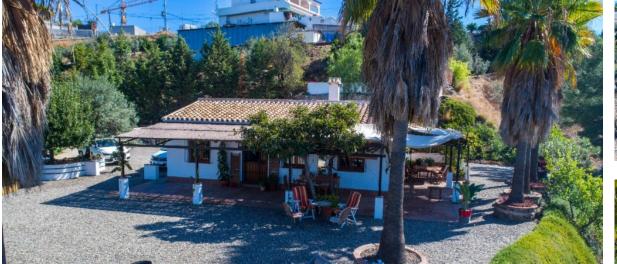

## Sales - House - Coín 445.000€

Ref.-ID: R3047320

Coín

301 m2

House

17847 m2

Finca with AFO!! Finca located on a wonderful plot with breathtaking panoramic views, abundant water and hundreds of fruit trees, between mangoes, avocados, mandarins, oranges, lichis, figs, and also olive groves. The house was fully rebuilt and modernized in 2008 and is distributed on one floor as follows: Living room with fireplace and access to the front porch, dining area, open and fully equipped high quality kitchen with access to the side porch. There are 3 bedrooms and 2 bathrooms. The master bedroom has an en suite bathroom with Jacuzzi, dressing room and access to the side porch. One of the 3 bedrooms is currently used as an office. There is also a laundry/workshop room and a pantry. On 2 sides there are very beautiful pergolas with tables and seating areas from where you can appreciate the panoramic views of the mountains. Property in very good condition with central air conditioning and double glazed windows. Outside: The house is surrounded by an easily maintained garden, a big terrace and a spacious parking area. In the pool area there is a storage room that can be converted into a studio with panoramic views. There is an abt.500m2 lake for the irrigation, that is also used as a pool with adjacent 30m2 cover terrace. Additionally there is a water reservoir of about 140 m3 with storage room for garden tools. This water comes from a community well and serves for irrigation of the about 800 mango trees, 15/20 avocados, 60/70 olives trees etc.by a well developed drip irrigation system. There is also potable water for the house. The access is asphalted and at the entrance of the Finca there is an automatic gate and a private and very elegant asphalted driveway. AFO CERTIFICATE ON PLACE!! Plot completely fenced with 17.847m2. Total built size 301,92m2. Living area 144,53m2. Porches 116,62m2. Warehouses 40,77m2. Pool 22.54m2. Water tank with 48,97m2. Water pool with 387,52m2. Year of construction 1999. Year of Rebuild and modernization 2008. Distances: Center Coin 1.7km. Alhaurín el Grande 9km. Marbella 2