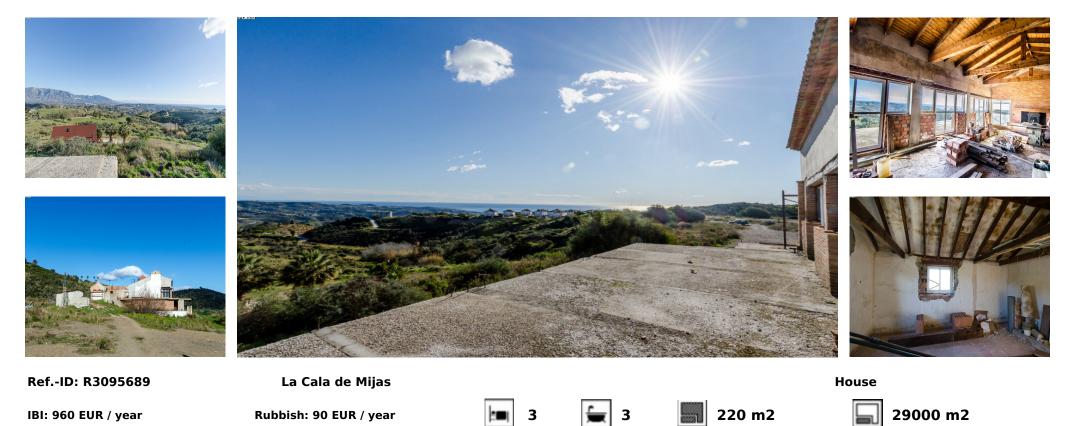

## Sales - House - La Cala de Mijas 1.099.000€

A opportunity to have an amazing villa plus a large wooden house within over 29000mt2 of your own land which is less than a 10 minute drive to the beach, shops and restaurants! An amazing investment opportunity! Fantastic panoramic, sea and mountain views from both the spacious wooden house and the partially constructed villa located on a plot of 29,110 mt2 of land located at the top of Riviera Del Sol within a 10 minute drive to La Cala De Mijas. Calanova Golf is virtually on your doorstep! The present owners live in the pretty and well maintained, two story, high ceiling wooden house which also has a private pool. The nearby unfinished villa has a ground floor size of 278.15mt2 plus 84.82mt2 of covered terrace plus a very large open basement which could also be developed. The land has its own well for water. At present the water, sewage and electric is not connected to the mains supply in Riviera, the wooden house electric is supplied by solar panels, the sewage by a septic tank. Must be viewed!