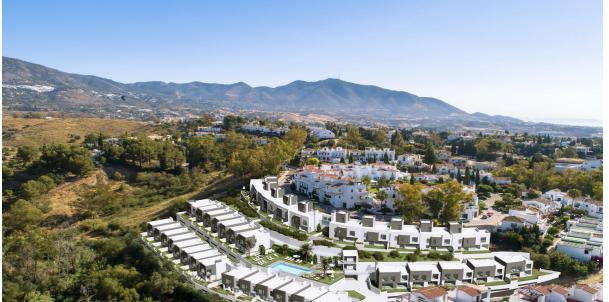

## Sales - Plot - Mijas Costa 1.590.000€

Ref.-ID: R3176632 Mijas Costa Plot

IBI: 3,000 EUR / year

9428 m2

6900 m2

MIJAS JARDIN / LA SIERREZUELA direct urban plot for building 36 town houses. Direct urban land ready to build. All planning in place ADS -2 Minimum plot 150m2 - buildable area 0.85m2 / 1 m2 of land The size of the plot is: 6.307 m2 Buildable amount: 5.473 m2 of building Building lisence applied from Mijas Town Hall Includes "Proyecto Basico" for 36 modern open plan townhouses