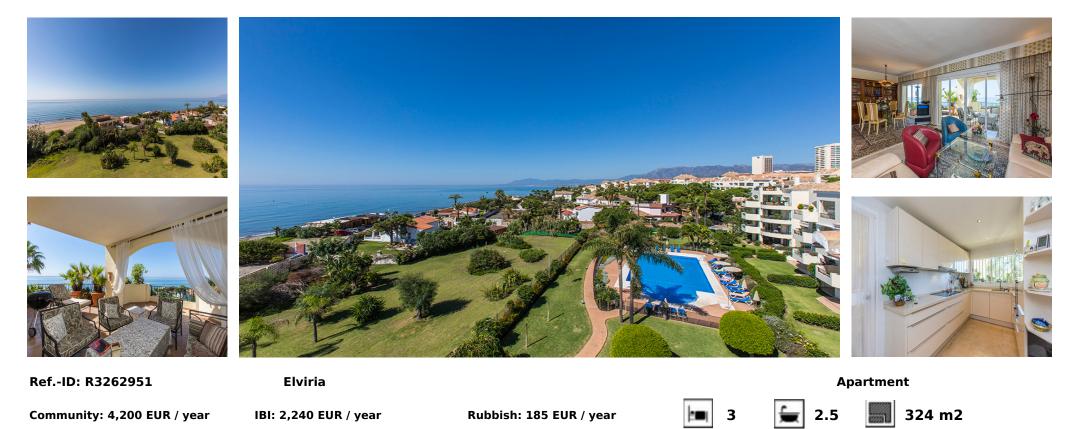

## Sales - Apartment - Elviria 2.100.000€

Amazing front line beach penthouse in Hacienda Playa Phase 2 in Elviria, East Marbella. This stunning penthouse offers the most incredible sea views and spectacular sunsets every evening. The apartment offers on one level three bedrooms, two bathrooms, guest toilet, large and bright kitchen with separate utility room, very large living room and dining room with access to sunny and partly covered and glazed terrace with southwest orientation. There is a roof terrace boasting breathtaking views of the coast and lots of privacy. Gated complex with gardens and pool. Sold fully furnished, new kitchen, marble floors, new air conditioning hot and cold, underfloor heating in the master bathroom and including as well storage room and underground parking space. Lift. Within walking distance to all local amenities.