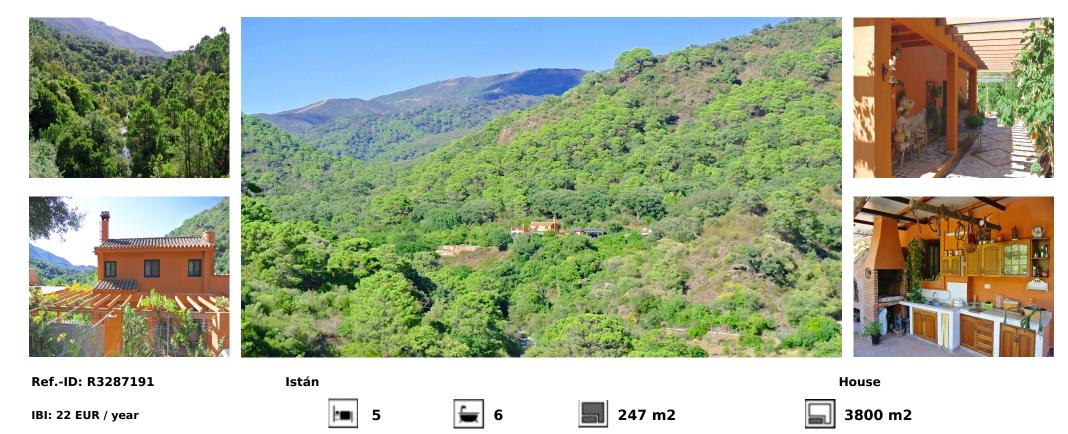

## Sales - House - Istán 530.000€

Magnificent finca with spectacular views in the Parque Nacional de Las Nieves, Istan. For the nature lover! Beautiful finca in the middle of nature within the forests and mountains of the Reserva Nacional de las Nieves in the breathtaking valley behind the pictoresque town of Istan. The finca is oriented to the south and has wonderful panoramic views of the surrounding river, the forests and the mountains of great beauty, up to the village of Istán. El Charco del Canalon, some natural pools where you can swim in the summer, and its waterfall are within walking distance. This privileged and quiet place has a very pleasant microclimate. There are about 5 other fincas in the area, wich is accessible by car only to it's owners, no other construction will ever be allowed in this area. The finca has 4 fireplaces and a wood-burning oven distributed over the 2 buildings, 4 kitchens of which 2 with barbecue, 5 bedrooms, 2 bathrooms and 4 toilets divided over 2 buildings. Of these, 2 fireplaces, 1 kitchen with barbecue, 2 bedrooms, and 1 bathroom are in the second house, which is located 20 meters from the main house. The plot of 3,800 m2 is planted with avocado trees and fruits, an orchard with vegetables, and flowers. You can access the river, which has water all year, by two private paths. Each house has its own well with its pressure pump for drinking water and its installation of solar panels and batteries for electricity. The property is accessible all year round by a good rural road. You get to the town of Istán in 15 minutes by car, in 40 minutes you are in Marbella, Puerto Banus and the beaches.