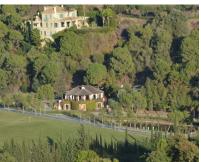

## Sales - Plot - Benahavís 680.000€

Ref.-ID: R3328585 Benahavís Plot

Community: 3,600 EUR / year

IBI: 1,150 EUR / year

4195 m2

Beautiful 4.196 m2 plot for sale in the exclusive Marbella Club Golf Resort and Equestrian Center. The plot's building allowance is about 10.6% meaning nearly 450 m2 in up to two floors plus terraces and basement (most likely with views due to the slope). This complex is an absolute retreat, quiet, secure and surrounded by nature and golf just a few minutes drive from Guadalmina, Benahavis, Puerto Banus, San Pedro and a wide variety of golf courses, restaurants, etc. This is a plot in high position and with great panoramic views over the golf course, the Club House, the lake and the surrounding country side. It is also conveniently located within walking distance to the Club House and over the 18th hole. The surface slopes down towards NW orientation. A nice plot in a superb spot!!