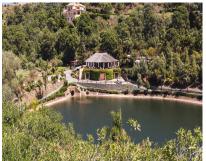

## Sales - Plot - Benahavís 680.000€

Ref.-ID: R3328585 Benahavís Plot

Community: 3,600 EUR / year

IBI: 1,150 EUR / year

4195 m2

Beautiful 4.196 m2 plot for sale in the exclusive Marbella Club Golf Resort and Equestrian Center. The plot's building allowance is about 10.6% meaning nearly 450 m2 in up to two floors plus terraces and basement (most likely with views due to the slope). This complex is an absolute retreat, quiet, secure and surrounded by nature and golf just a few minutes drive from Guadalmina, Benahavis, Puerto Banus, San Pedro and a wide variety of golf courses, restaurants, etc. This is a plot in high position and with great panoramic views over the golf course, the Club House, the lake and the surrounding country side. It is also conveniently located within walking distance to the Club House and over the 18th hole. The surface slopes down towards NW orientation. A nice plot in a superb spot!!