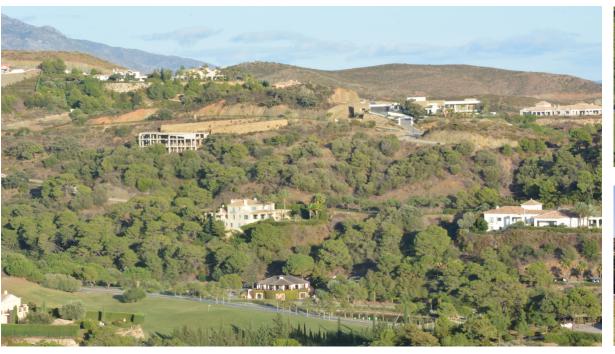

## Sales - Plot - Benahavís 680.000€

Ref.-ID: R3328585 Benahavís Plot

Community: 3,600 EUR / year

IBI: 1,150 EUR / year

4195 m2

Beautiful 4.196 m2 plot for sale in the exclusive Marbella Club Golf Resort and Equestrian Center. The plot's building allowance is about 10.6% meaning nearly 450 m2 in up to two floors plus terraces and basement (most likely with views due to the slope). This complex is an absolute retreat, quiet, secure and surrounded by nature and golf just a few minutes drive from Guadalmina, Benahavis, Puerto Banus, San Pedro and a wide variety of golf courses, restaurants, etc. This is a plot in high position and with great panoramic views over the golf course, the Club House, the lake and the surrounding country side. It is also conveniently located within walking distance to the Club House and over the 18th hole. The surface slopes down towards NW orientation. A nice plot in a superb spot!!