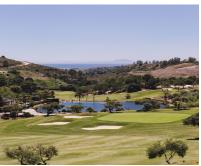

## Sales - Plot - Benahavís 680.000€

Ref.-ID: R3328585 Benahavís Plot

Community: 3,600 EUR / year

IBI: 1,150 EUR / year

4195 m2

Beautiful 4.196 m2 plot for sale in the exclusive Marbella Club Golf Resort and Equestrian Center. The plot's building allowance is about 10.6% meaning nearly 450 m2 in up to two floors plus terraces and basement (most likely with views due to the slope). This complex is an absolute retreat, quiet, secure and surrounded by nature and golf just a few minutes drive from Guadalmina, Benahavis, Puerto Banus, San Pedro and a wide variety of golf courses, restaurants, etc. This is a plot in high position and with great panoramic views over the golf course, the Club House, the lake and the surrounding country side. It is also conveniently located within walking distance to the Club House and over the 18th hole. The surface slopes down towards NW orientation. A nice plot in a superb spot!!