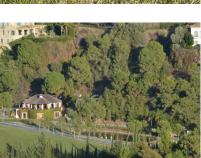

## Sales - Plot - Benahavís 680.000€

Ref.-ID: R3328585 Benahavís Plot

Community: 3,600 EUR / year

IBI: 1,150 EUR / year

4195 m2

Beautiful 4.196 m2 plot for sale in the exclusive Marbella Club Golf Resort and Equestrian Center. The plot's building allowance is about 10.6% meaning nearly 450 m2 in up to two floors plus terraces and basement (most likely with views due to the slope). This complex is an absolute retreat, quiet, secure and surrounded by nature and golf just a few minutes drive from Guadalmina, Benahavis, Puerto Banus, San Pedro and a wide variety of golf courses, restaurants, etc. This is a plot in high position and with great panoramic views over the golf course, the Club House, the lake and the surrounding country side. It is also conveniently located within walking distance to the Club House and over the 18th hole. The surface slopes down towards NW orientation. A nice plot in a superb spot!!