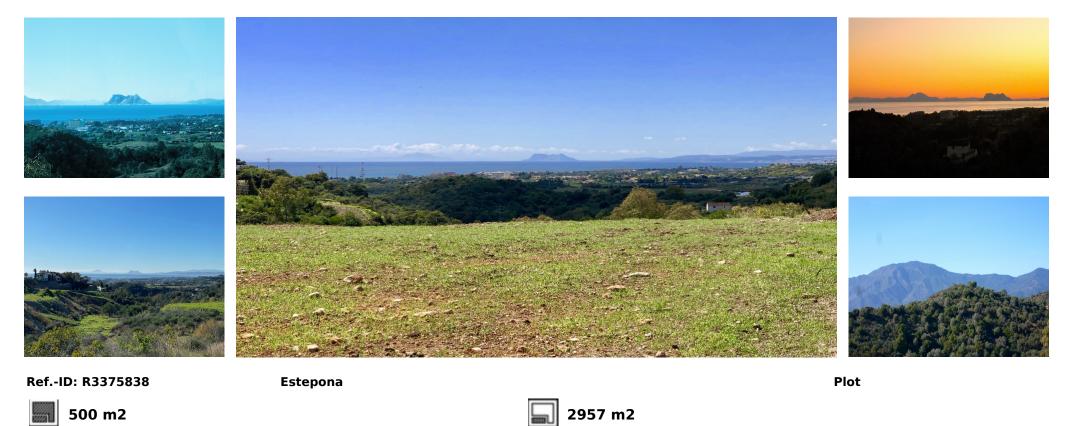

## Sales - Plot - Estepona 875.000€

LARGE PLOT FOR LUXURY VILLA Plot Size: 2,957 m<sup>2</sup> Max Build: 500m<sup>2</sup> plus basement and porches Large elevated plot with unobstructed panoramic, south-western sea view to Gibraltar and Morocco and mountains. Close to beach (2km), great restaurants, supermarkets, hospital, schools etc. La Panera on the New Golden Mile between San Pedro and Estepona is a beautiful and peaceful area, only 10 to 12 minutes from Puerto Banus. High quality urbanisation with luxury villas. All services are in place.