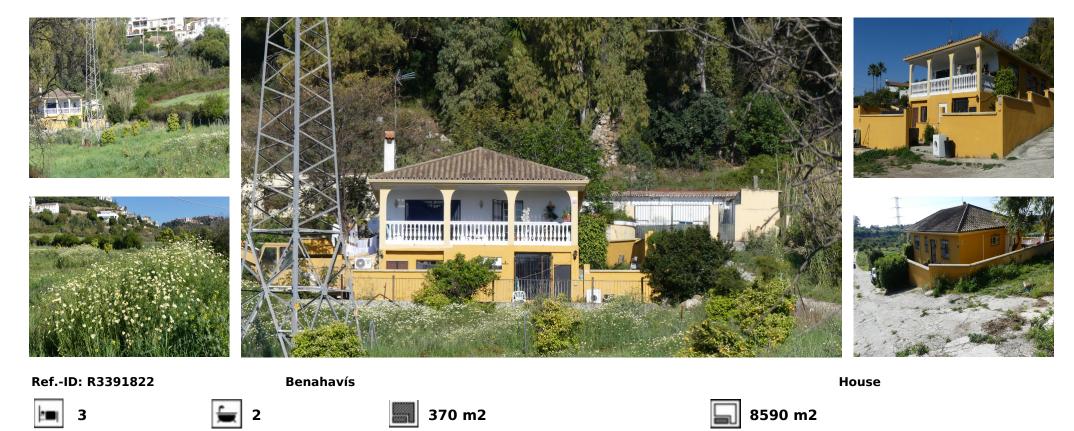

## Sales - House - Benahavís 1.100.000€

Pretty Andalusian Finca composed of 3 houses (220 m2 +90 m2 +60 m2). Very well located, close to the toll of the Benahavis highway and restaurants. In complete calm with a property of 8.590 m2 at the end of a dead end street. Main house with 3 bedrooms and 2 bathrooms Also 3 horse boxes and a shed.