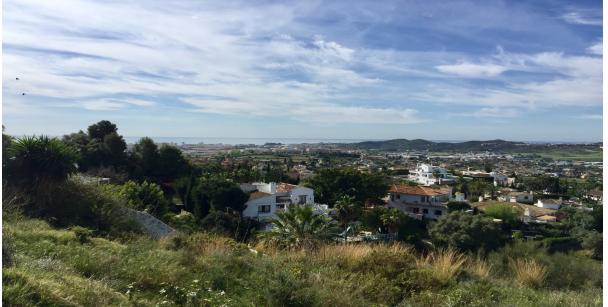

## 1450 m2

Building plot in La Sierrezuela, Mijas with seaviews. Building plot in La Sierrezuela, Mijas, 1450m<sup>2</sup>, with stunning views down the coast to the sea and to Mijas Golf. The plot is located on top of La Sierrezuela and is south,west facing. La Sierrezuela is a well maintained urbanization and only approx. 5 min. drive to the beach. Walking distance to restaurants and shopping. The Urbanization has streetlights.