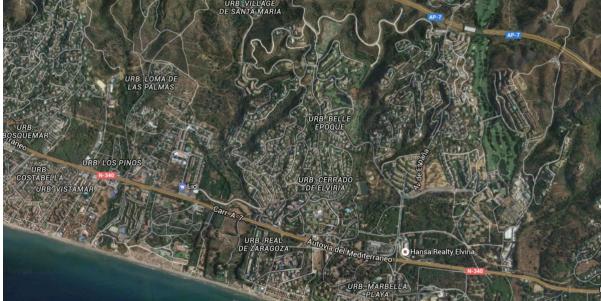

## Sales - Plot - Elviria 6.690.000€

Ref.-ID: R3412162 Elviria Plot

28123 m2

19 PLOTS - ELVIRIA - EAST MARBELLA FLEXIBLE PLAN: The company who own the land have a plan to pruschase 5 plots, then option for another 5 plots and so on. This is a residential area of luxury villas, located in the heart of the Costa del Sol, 9 Km from the centre of Marbella and 35 minutes from the International Airport from Malaga. In total there are 19 plots available which correspond to the numbers 99-100-101-102-103-104-105-106-107-108-109-110-111-112-115-116-117-118-119, surrounded by a large number of native trees with magnificent views of the sea from the plots. SSE orientation. By car: 2 mins to Amenities - 35 mins to Malaga airport - 10 mins to Marbella town centre - 15 mins to Puerto Banus - 5 mins to Beach