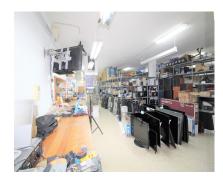

# Sales - Commercial - Atalaya 500.000€

Ref.-ID: R3421648 Atalaya Commercial

372 m2

Spacious location in a booming area, Atalaya Baja, with direct access to the main road, both towards Marbella and Estepona direction. The premises are divided into two floors, right now the floor below is a warehouse and the one above is open to the public with double glazed entrance. Near this place are several hotels, supermarkets, residential area with many developments, so it is a good investment to start any business.