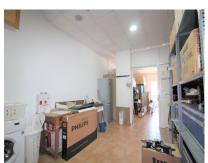

# Sales - Commercial - Atalaya 500.000€

Ref.-ID: R3421648 Atalaya Commercial

372 m2

Spacious location in a booming area, Atalaya Baja, with direct access to the main road, both towards Marbella and Estepona direction. The premises are divided into two floors, right now the floor below is a warehouse and the one above is open to the public with double glazed entrance. Near this place are several hotels, supermarkets, residential area with many developments, so it is a good investment to start any business.