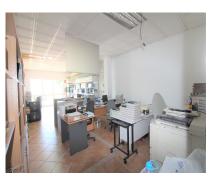

# Sales - Commercial - Atalaya 500.000€

Ref.-ID: R3421648 Atalaya Commercial

372 m2

Spacious location in a booming area, Atalaya Baja, with direct access to the main road, both towards Marbella and Estepona direction. The premises are divided into two floors, right now the floor below is a warehouse and the one above is open to the public with double glazed entrance. Near this place are several hotels, supermarkets, residential area with many developments, so it is a good investment to start any business.