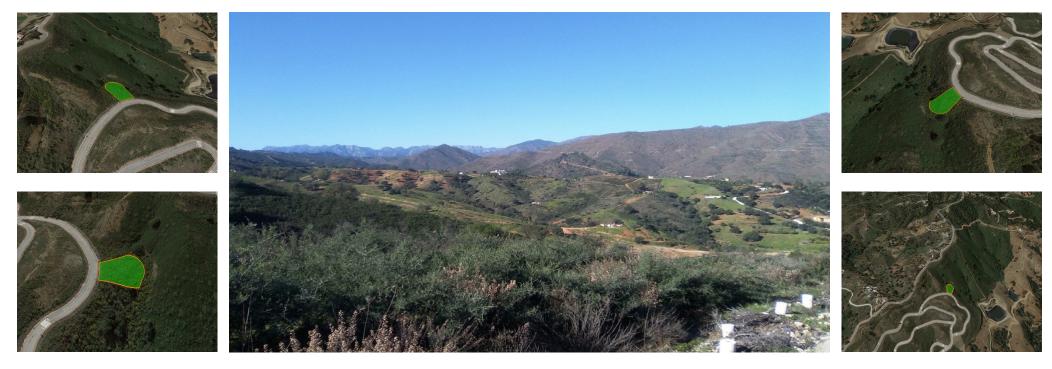

## Sales - Plot - La Cala Golf 205.000€

La Cala Golf

Plot

🔙 1411 m2

Residential Plot, La Cala Golf, Costa del Sol. Garden/Plot 1411 m<sup>2</sup>. Setting : Country, Mountain Pueblo, Close To Golf, Close To Schools, Close To Forest. Orientation : East, South East. Pool : Room For Pool. Views : Sea, Mountain, Golf, Panoramic. Utilities : Electricity, Drinkable Water. Category : Off Plan.