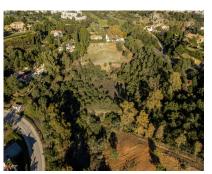

## Sales - Plot - Benahavís 995.000€

Ref.-ID: R3473524 **Benahavís** Plot

856 m2

4280 m2

Puerto del Almendro - Benahavis Flat plot situated in an ideal position for people who want the best of two worlds: peace, tranquility and panoramic views over the surrounding landscape with some sea view as well yet a very short distance away from amenties, San Pedro & Puerto Banus. The urbanization has barriers and camera at the entrance as well as a tennis court available to residents. The commercial centre of Monte Halcones is just around the corner and offers basic amenities such as supermarket, pharmacy, restaurants etc. Suitable for 2 floor + basement, villa project Alloted build percentage is 20% and minimum plot size is 3000m2 here We also have the adjacent plot for sale: R3984019