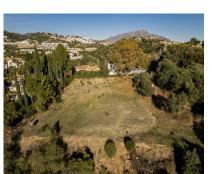

## Sales - Plot - Benahavís 995.000€

Ref.-ID: R3473524 **Benahavís** Plot

856 m2

4280 m2

Puerto del Almendro - Benahavis Flat plot situated in an ideal position for people who want the best of two worlds: peace, tranquility and panoramic views over the surrounding landscape with some sea view as well yet a very short distance away from amenties, San Pedro & Puerto Banus. The urbanization has barriers and camera at the entrance as well as a tennis court available to residents. The commercial centre of Monte Halcones is just around the corner and offers basic amenities such as supermarket, pharmacy, restaurants etc. Suitable for 2 floor + basement, villa project Alloted build percentage is 20% and minimum plot size is 3000m2 here We also have the adjacent plot for sale: R3984019