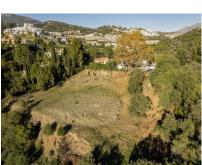

## Sales - Plot - Benahavís 995.000€

Ref.-ID: R3473524 **Benahavís** Plot

856 m2

4280 m2

Puerto del Almendro - Benahavis Flat plot situated in an ideal position for people who want the best of two worlds: peace, tranquility and panoramic views over the surrounding landscape with some sea view as well yet a very short distance away from amenties, San Pedro & Puerto Banus. The urbanization has barriers and camera at the entrance as well as a tennis court available to residents. The commercial centre of Monte Halcones is just around the corner and offers basic amenities such as supermarket, pharmacy, restaurants etc. Suitable for 2 floor + basement, villa project Alloted build percentage is 20% and minimum plot size is 3000m2 here We also have the adjacent plot for sale: R3984019