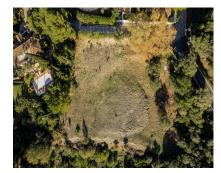

## Sales - Plot - Benahavís 995.000€

Ref.-ID: R3473524 **Benahavís** Plot

856 m2

4280 m2

Puerto del Almendro - Benahavis Flat plot situated in an ideal position for people who want the best of two worlds: peace, tranquility and panoramic views over the surrounding landscape with some sea view as well yet a very short distance away from amenties, San Pedro & Puerto Banus. The urbanization has barriers and camera at the entrance as well as a tennis court available to residents. The commercial centre of Monte Halcones is just around the corner and offers basic amenities such as supermarket, pharmacy, restaurants etc. Suitable for 2 floor + basement, villa project Alloted build percentage is 20% and minimum plot size is 3000m2 here We also have the adjacent plot for sale: R3984019