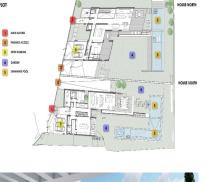

## 2400 m2

SEA VIEW DEVELOPMENT OPPORTUNITY! Two adjoining development plots of 1200m2 each with panoramic sea views. Full project included with architects plans and planning permission approved to build two contemporary sea view villas (estimated resale value of [2.9M each based upon high spec finish). A prime site for development of 2 new sea view villas in El Rosario.

## Orientation

South East

South

**✓** Sea **✓** Panoramic

Views

Category

Investment

✓ With Planning Permission