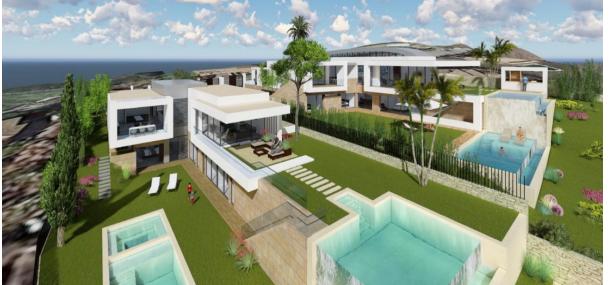

## 2400 m2

SEA VIEW DEVELOPMENT OPPORTUNITY! Two adjoining development plots of 1200m2 each with panoramic sea views. Full project included with architects plans and planning permission approved to build two contemporary sea view villas (estimated resale value of [2.9M each based upon high spec finish). A prime site for development of 2 new sea view villas in El Rosario.

Contemporary