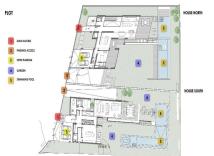

## 2400 m2

SEA VIEW DEVELOPMENT OPPORTUNITY! Two adjoining development plots of 1200m2 each with panoramic sea views. Full project included with architects plans and planning permission approved to build two contemporary sea view villas (estimated resale value of [2.9M each based upon high spec finish). A prime site for development of 2 new sea view villas in El Rosario.

## Orientation

South East

South

**✓** Sea **✓** Panoramic

Views

Category

Investment

✓ With Planning Permission