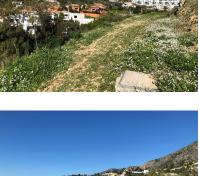

## 31290 m2

Huge plot of 31.290m2 close to the budist temple of benalmadena pueblo. With possibility to buy in three parts of 10.000m2, 10.000m2 and 11.290m2 Rustic plot, Benalmadena Pueblo, Costa del Sol. Garden/Plot 32500 m2;. Setting: Village, Close To Shops, Close To Sea, Close To Town, Close To Schools. Orientation: North, East, South, West. Views: Sea, Mountain, Beach, Country, Panoramic. Features: Fiber Optic. Category: Investment, Resale.