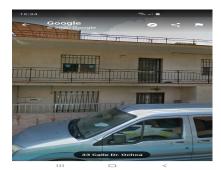

## Sales - House - Fuengirola 469.00€

37 Calle Dr. Ochsa

Ref.-ID: R3637967

IBI: 381 EUR / year

Fuengirola

Rubbish: 53 EUR / year

**!=**■

8

250 m2

House

210 m2

LARGE TOWN HOUSE FOR REFORM...FUENGIROLA..COSTA DEL SOL ...NEAR BEACH..TOWN..TRANSPORT..This is a prime opportunity to purchase a central located property to reform. It is at the moment split into two separate apartments or there is planning permission to change completely with a local on the ground floor, two more levels above plus attic . At the moment the ground floor has 5 bedrooms, 2 bathrooms, lounge, kitchen, storage and 2 patios. on the next level there is a further 3 bedrooms, 1 bathroom, kitchen, lounge, balcony and stairs to the roof top terrace. The house situated right in the center and offers all local amenities close by . The beach is 750m (10 min walk) from the house. A FANTASTIC OPPORTUNITY .....