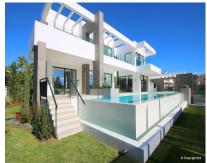

## Sales - House - Marbesa 3.890.000€

Ref.-ID: R3667556

390 m2

House

779 m2

TOTALLY NEW ULTRA MODERN BEACHSIDE VILLA WITH SEA VIEWS IN MARBESA, ELVIRIA BEACH. Fabulous brand new modern villa situated in the residential area of Marbesa Beach, one of the areas of Elviria, which is the most highly sought after destination due to its tranquility, privacy and easy access to the beach. The location offers at the same time easy access to the main highway, commercial centres and other services. This superb villa is built on a plot of 779,72 m2. The property itself offers 390,45 m2 of interior space. The entrance to the house leads into a magnificent living lounge area with fireplace and an open modern kitchen/dining zone with top quality appliances and floor to ceiling sliding doors, which gives lots of light and airy feeling throughout the day. The living room leads to the garden, porch and the sky blue swimming pool with a splendid under water window, which provides light into the storage room. The terrace has a built in stone BBQ area. There are also partial sea views from this level. There is one large guest bedroom with en suite bathroom as well as a powder room on the same floor. The wide floating gallery staircase takes us to the first floor, where we find two fabulous bedrooms with en suite bathrooms and access to their own private terraces. One of the bedrooms belongs to the Master Bedroom suite with a spacious dressing room, full bathroom with a bathtub, walk-in shower and double sink. Both bedrooms enjoy lovely sea view from this level, which also leads us to an outside staircase up towards a 100m2 solarium on the top of the villa. Here we have amazing sea views and plenty of space for a chill out, jacuzzi, outdoor gym, a BBQ area, etc.. The laundry room, the machinery room, the bathroom and three further spaces for gymnasium, cinema room, games room plus another extra bedroom are located in the large basement level. PROPERTY FEATURES: • 5 Bedrooms • 6 Bathrooms • Total built: 390,45 M2 • Basement: 158,15 m2 • Ground floor: 130,61 m2 • First floor: 101,69 m2 • Sea views • Beachside