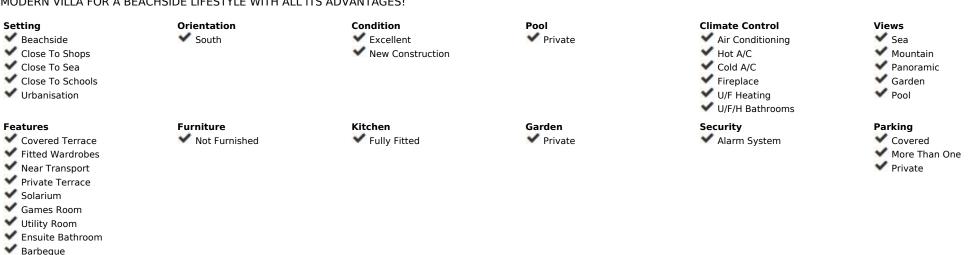

## Sales - House - Marbesa 3.890.000€

Ref.-ID: R3667556

390 m2

House

779 m2

TOTALLY NEW ULTRA MODERN BEACHSIDE VILLA WITH SEA VIEWS IN MARBESA, ELVIRIA BEACH. Fabulous brand new modern villa situated in the residential area of Marbesa Beach, one of the areas of Elviria, which is the most highly sought after destination due to its tranquility, privacy and easy access to the beach. The location offers at the same time easy access to the main highway, commercial centres and other services. This superb villa is built on a plot of 779,72 m2. The property itself offers 390,45 m2 of interior space. The entrance to the house leads into a magnificent living lounge area with fireplace and an open modern kitchen/dining zone with top quality appliances and floor to ceiling sliding doors, which gives lots of light and airy feeling throughout the day. The living room leads to the garden, porch and the sky blue swimming pool with a splendid under water window, which provides light into the storage room. The terrace has a built in stone BBQ area. There are also partial sea views from this level. There is one large guest bedroom with en suite bathroom as well as a powder room on the same floor. The wide floating gallery staircase takes us to the first floor, where we find two fabulous bedrooms with en suite bathrooms and access to their own private terraces. One of the bedrooms belongs to the Master Bedroom suite with a spacious dressing room, full bathroom with a bathtub, walk-in shower and double sink. Both bedrooms enjoy lovely sea view from this level, which also leads us to an outside staircase up towards a 100m2 solarium on the top of the villa. Here we have amazing sea views and plenty of space for a chill out, jacuzzi, outdoor gym, a BBQ area, etc.. The laundry room, the machinery room, the bathroom and three further spaces for gymnasium, cinema room, games room plus another extra bedroom are located in the large basement level. PROPERTY FEATURES: • 5 Bedrooms • 6 Bathrooms • Total built: 390,45 M2 • Basement: 158,15 m2 • Ground floor: 130,61 m2 • First floor: 101,69 m2 • Sea views • Beachside