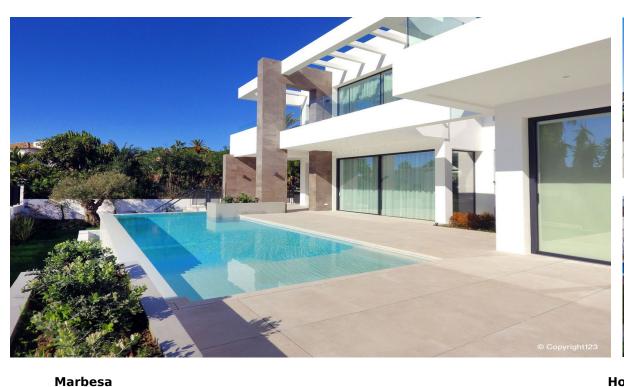

## Sales - House - Marbesa 3.890.000€

Ref.-ID: R3667556

390 m2

House

779 m2

TOTALLY NEW ULTRA MODERN BEACHSIDE VILLA WITH SEA VIEWS IN MARBESA, ELVIRIA BEACH. Fabulous brand new modern villa situated in the residential area of Marbesa Beach, one of the areas of Elviria, which is the most highly sought after destination due to its tranquility, privacy and easy access to the beach. The location offers at the same time easy access to the main highway, commercial centres and other services. This superb villa is built on a plot of 779,72 m2. The property itself offers 390,45 m2 of interior space. The entrance to the house leads into a magnificent living lounge area with fireplace and an open modern kitchen/dining zone with top quality appliances and floor to ceiling sliding doors, which gives lots of light and airy feeling throughout the day. The living room leads to the garden, porch and the sky blue swimming pool with a splendid under water window, which provides light into the storage room. The terrace has a built in stone BBQ area. There are also partial sea views from this level. There is one large guest bedroom with en suite bathroom as well as a powder room on the same floor. The wide floating gallery staircase takes us to the first floor, where we find two fabulous bedrooms with en suite bathrooms and access to their own private terraces. One of the bedrooms belongs to the Master Bedroom suite with a spacious dressing room, full bathroom with a bathtub, walk-in shower and double sink. Both bedrooms enjoy lovely sea view from this level, which also leads us to an outside staircase up towards a 100m2 solarium on the top of the villa. Here we have amazing sea views and plenty of space for a chill out, jacuzzi, outdoor gym, a BBQ area, etc.. The laundry room, the machinery room, the bathroom and three further spaces for gymnasium, cinema room, games room plus another extra bedroom are located in the large basement level. PROPERTY FEATURES: • 5 Bedrooms • 6 Bathrooms • Total built: 390,45 M2 • Basement: 158,15 m2 • Ground floor: 130,61 m2 • First floor: 101,69 m2 • Sea views • Beachside