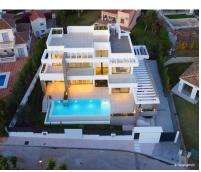

## Sales - House - Marbesa 3.890.000€

Ref.-ID: R3667556

390 m2

House

779 m2

TOTALLY NEW ULTRA MODERN BEACHSIDE VILLA WITH SEA VIEWS IN MARBESA, ELVIRIA BEACH. Fabulous brand new modern villa situated in the residential area of Marbesa Beach, one of the areas of Elviria, which is the most highly sought after destination due to its tranquility, privacy and easy access to the beach. The location offers at the same time easy access to the main highway, commercial centres and other services. This superb villa is built on a plot of 779,72 m2. The property itself offers 390,45 m2 of interior space. The entrance to the house leads into a magnificent living lounge area with fireplace and an open modern kitchen/dining zone with top quality appliances and floor to ceiling sliding doors, which gives lots of light and airy feeling throughout the day. The living room leads to the garden, porch and the sky blue swimming pool with a splendid under water window, which provides light into the storage room. The terrace has a built in stone BBQ area. There are also partial sea views from this level. There is one large guest bedroom with en suite bathroom as well as a powder room on the same floor. The wide floating gallery staircase takes us to the first floor, where we find two fabulous bedrooms with en suite bathrooms and access to their own private terraces. One of the bedrooms belongs to the Master Bedroom suite with a spacious dressing room, full bathroom with a bathtub, walk-in shower and double sink. Both bedrooms enjoy lovely sea view from this level, which also leads us to an outside staircase up towards a 100m2 solarium on the top of the villa. Here we have amazing sea views and plenty of space for a chill out, jacuzzi, outdoor gym, a BBQ area, etc.. The laundry room, the machinery room, the bathroom and three further spaces for gymnasium, cinema room, games room plus another extra bedroom are located in the large basement level. PROPERTY FEATURES: • 5 Bedrooms • 6 Bathrooms • Total built: 390,45 M2 • Basement: 158,15 m2 • Ground floor: 130,61 m2 • First floor: 101,69 m2 • Sea views • Beachside