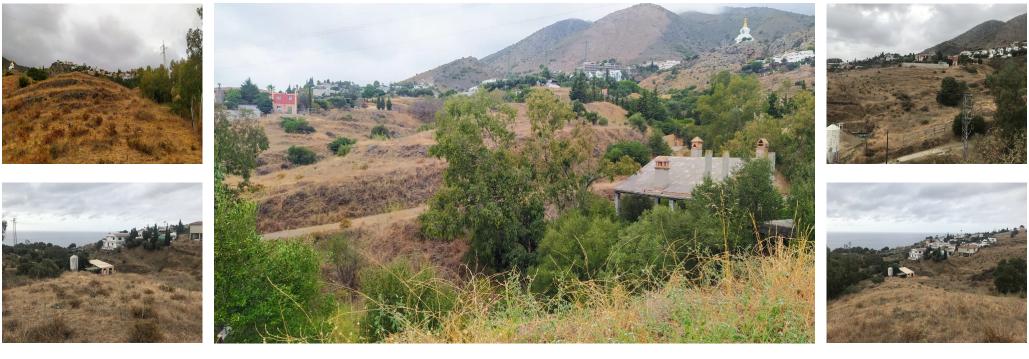

## IBI: 22 EUR / year

Land, Benalmadena Pueblo, Costa del Sol. Garden/Plot 5000 m<sup>2</sup>. 5,000m2 plot with entrance from the Olmedo de Benalmádena urbanization. It is located just 500m from the wellknown Buddhist Stupa and 1000m from the sea. The plot has unobstructed views of the sea. Setting : Village, Close To Sea, Urbanisation. Orientation : South East, South. Condition : Good. Views : Sea, Mountain, Panoramic. Utilities : Electricity, Drinkable Water.