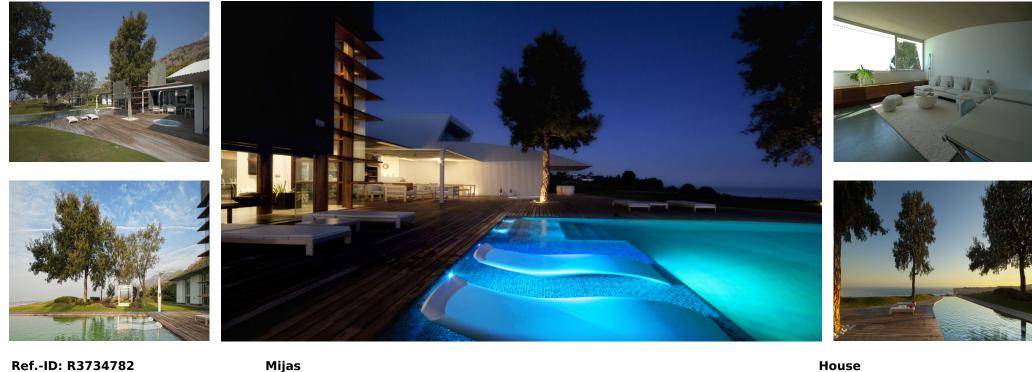

## Sales - House - Mijas 4.900.000€

Mijas

Community: 3,180 EUR / year IBI: 3,260 EUR / year

Rubbish: 80 EUR / year

2800 m2

Characterised by the visual strength of the avant-garde style and its spectacular sea views, Villa Sena stands as the villa that makes the difference. Luxurious, magnificent, minimalist. The main premise of this project has consisted of maximising the brightness in all rooms by filling them with natural light and maximize the luminosity of the place. The unusual shape makes this villa an exclusive and unique design, both in terms of architecture and outer views. A garden of wavy, smooth, and modern lines. An infinity pool that invites you to relax. Spectacular sea views to the bay of Fuengirola. Nature, views and privacy will wrap you in fascinating vibes. \*\*\*1 huge master bedroom with en-suite and walk in closet and then another 3 very large size bedrooms with 2 bathrooms.\*\*\* MAIN LEVEL Walk-in entrance to the plot through an automatic and independent gate. Vehicle entrance through a garage door with remote control. Access to the villa through a wooden reinforced door. Spacious entrance hall that connects both floors and leads to the living room with a height of 7 metres. Front with cladding in the centre shared by lateral glass to see the beauty of the garden views. Open kitchen with a large window and views connected to the living room. Master bedroom with dressing room and bathroom with hidro-massage bathtub, joined through a wooden walkway to the gym area. EXTERIOR: Covered and uncovered terrace with a chill out area, a jacuzzi, an infinity pool with beach platform and a tropical garden with relaxing area in the deep end. Two garage spaces, outdoor storage area and basketball court. UPPER LEVEL Relaxing or cinema area. Extra room. AREAS Main Level (interior): 462.60 M2 | Upper Level: (interior): 35.02 M2 Total Interior M2: 497.74 M2 Covered Terrace: 33.02 M2 | Uncovered Terrace: 240.27 M2 Pool: 75.20 M2 Plot: 2.813.05 M2 PAYMENT TERMS PRICE: 4,900,000 | + TAX DEPOSIT: 30,000 || COSTS IBI (ANNUAL): 3,260 || COMMUNITY (MONTHLY): 265 || BASURA (ANNUAL): 80 ||