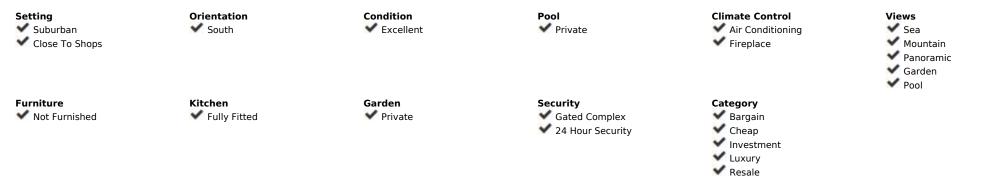

## Sales - House - Mijas 4.900.000€

Mijas

Community: 3,180 EUR / year IBI: 3,260 EUR / year

Rubbish: 80 EUR / year

2800 m2

Characterised by the visual strength of the avant-garde style and its spectacular sea views, Villa Sena stands as the villa that makes the difference. Luxurious, magnificent, minimalist. The main premise of this project has consisted of maximising the brightness in all rooms by filling them with natural light and maximize the luminosity of the place. The unusual shape makes this villa an exclusive and unique design, both in terms of architecture and outer views. A garden of wavy, smooth, and modern lines. An infinity pool that invites you to relax. Spectacular sea views to the bay of Fuengirola. Nature, views and privacy will wrap you in fascinating vibes. \*\*\*1 huge master bedroom with en-suite and walk in closet and then another 3 very large size bedrooms with 2 bathrooms.\*\*\* MAIN LEVEL Walk-in entrance to the plot through an automatic and independent gate. Vehicle entrance through a garage door with remote control. Access to the villa through a wooden reinforced door. Spacious entrance hall that connects both floors and leads to the living room with a height of 7 metres. Front with cladding in the centre shared by lateral glass to see the beauty of the garden views. Open kitchen with a large window and views connected to the living room. Master bedroom with dressing room and bathroom with hidro-massage bathtub, joined through a wooden walkway to the gym area. EXTERIOR: Covered and uncovered terrace with a chill out area, a jacuzzi, an infinity pool with beach platform and a tropical garden with relaxing area in the deep end. Two garage spaces, outdoor storage area and basketball court. UPPER LEVEL Relaxing or cinema area. Extra room. AREAS Main Level (interior): 462.60 M2 | Upper Level: (interior): 35.02 M2 Total Interior M2: 497.74 M2 Covered Terrace: 33.02 M2 | Uncovered Terrace: 240.27 M2 Pool: 75.20 M2 Plot: 2.813.05 M2 PAYMENT TERMS PRICE: 4,900,000 | + TAX DEPOSIT: 30,000 || COSTS IBI (ANNUAL): 3,260 || COMMUNITY (MONTHLY): 265 || BASURA (ANNUAL): 80 ||