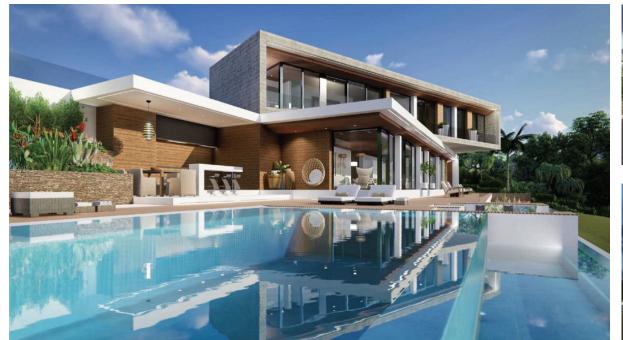

# 2763 m2

Big plot with building license in La Cala golf. Sea and mountain views. Residential Plot, La Cala Golf, Costa del Sol. Garden/Plot 2763 m². Setting: Country, Mountain Pueblo, Close To Golf, Close To Schools, Close To Forest. Orientation: East, South East, South. Pool: Room For Pool. Views: Sea, Mountain, Golf, Panoramic. Utilities: Electricity, Drinkable Water. Category: Off Plan.