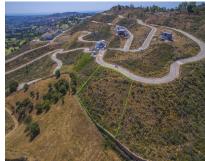

# 2763 m2

Big plot with building license in La Cala golf. Sea and mountain views. Residential Plot, La Cala Golf, Costa del Sol. Garden/Plot 2763 m². Setting: Country, Mountain Pueblo, Close To Golf, Close To Schools, Close To Forest. Orientation: East, South East, South. Pool: Room For Pool. Views: Sea, Mountain, Golf, Panoramic. Utilities: Electricity, Drinkable Water. Category: Off Plan.