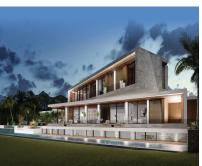

# 2763 m2

Big plot with building license in La Cala golf. Sea and mountain views. Residential Plot, La Cala Golf, Costa del Sol. Garden/Plot 2763 m². Setting: Country, Mountain Pueblo, Close To Golf, Close To Schools, Close To Forest. Orientation: East, South East, South. Pool: Room For Pool. Views: Sea, Mountain, Golf, Panoramic. Utilities: Electricity, Drinkable Water. Category: Off Plan.