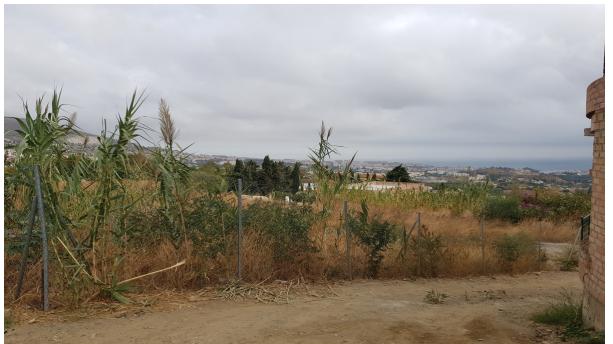

## Sales - Plot - Benalmadena Pueblo 400.000€

Benalmadena Pueblo Plot

1900 m2

Ref.-ID: R3737458

1370 m2

Bank repossessed urban land designated for the construction of up to 22 single family homes or a two storey building situated in the centre of Benalmadena Pueblo. This plot is a total size of 1.370m2 with a build allowance of 1.900m2 above ground and this does not include the patio and terrace areas. The retaining walls and foundations have already been put into place at a great cost, so most of the ground work is already prepared. The plot has a south west orientation with views to the sea and the coastline of Benalmadena. Ideally located within walking distance to the centre of the town, transport links and a 20 minute drive to the centre of Malaga, the land is an excellent investment and development opportunity.