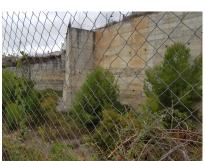

## Sales - Plot - Benalmadena Pueblo 400.000€

Benalmadena Pueblo Plot

1900 m2

Ref.-ID: R3737458

1370 m2

Bank repossessed urban land designated for the construction of up to 22 single family homes or a two storey building situated in the centre of Benalmadena Pueblo. This plot is a total size of 1.370m2 with a build allowance of 1.900m2 above ground and this does not include the patio and terrace areas. The retaining walls and foundations have already been put into place at a great cost, so most of the ground work is already prepared. The plot has a south west orientation with views to the sea and the coastline of Benalmadena. Ideally located within walking distance to the centre of the town, transport links and a 20 minute drive to the centre of Malaga, the land is an excellent investment and development opportunity.