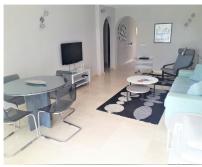

## Sales - Apartment - Atalaya 279.000€

**Apartment** 

Ref.-ID: R3738706

**Atalaya** 

102 m2

Bright apartment located in a fantastic luxury urbanization. This apartment has stunning panorami views of the sea, gardens and pool.HOT and COLD water included. It is built with the best qualities, double glazing, marble floors, hot / cold air conditioning. In addition to being very well distributed and have a garage space and hot and cold water included in the price! This exclusive urbanization is located walking distance to shops and amenities as well as the beach. 5 minutes by car from Puerto Banús and the beach and within walking distance of supermarkets, restaurants, shops, schools and all the amenities It is a gated community with large private gardens, 24 security hours as well as 24-hour reception.