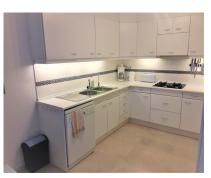

## Sales - Apartment - Atalaya 279.000€

**Apartment** 

Ref.-ID: R3738706

**Atalaya** 

102 m2

Bright apartment located in a fantastic luxury urbanization. This apartment has stunning panorami views of the sea, gardens and pool.HOT and COLD water included. It is built with the best qualities, double glazing, marble floors, hot / cold air conditioning. In addition to being very well distributed and have a garage space and hot and cold water included in the price! This exclusive urbanization is located walking distance to shops and amenities as well as the beach. 5 minutes by car from Puerto Banús and the beach and within walking distance of supermarkets, restaurants, shops, schools and all the amenities It is a gated community with large private gardens, 24 security hours as well as 24-hour reception.

| <b>Condition</b> Excellent | Pool Communal   | Climate Control  Air Conditioning                                |
|----------------------------|-----------------|------------------------------------------------------------------|
| Kitchen  ✓ Fully Fitted    | Garden Communal | Security Gated Complex Entry Phone Alarm System 24 Hour Security |