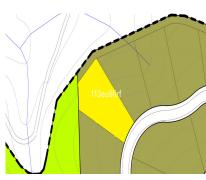

## Sales - Plot - La Cala Golf 197.000€

Ref.-ID: R3762988 La Cala Golf Plot

Community: 228 EUR / year

IBI: 473 EUR / year

1462 m2

Residential plot bordering a green zone and offering panoramic mountain views, located within La Cala Golf Resort with three 18 hole championship golf courses, Clubhouse, Hotel and Spa, 24 hour onsite security. Current building regulations allow to build a detached villa of 292 m2 + basement + uncovered terraces + pool. Water, electricity and sewage connections are all in place.