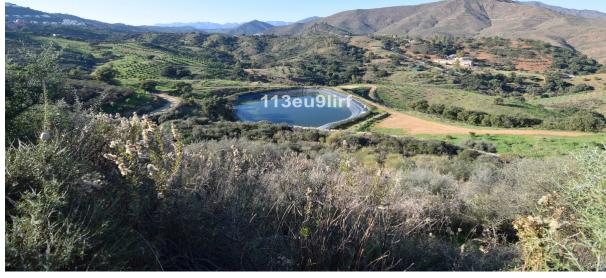

## Sales - Plot - La Cala Golf 197.000€

Ref.-ID: R3762988 La Cala Golf Plot

Community: 228 EUR / year

IBI: 473 EUR / year

1462 m2

Residential plot bordering a green zone and offering panoramic mountain views, located within La Cala Golf Resort with three 18 hole championship golf courses, Clubhouse, Hotel and Spa, 24 hour onsite security. Current building regulations allow to build a detached villa of 292 m2 + basement + uncovered terraces + pool. Water, electricity and sewage connections are all in place.

Setting Close To Golf Urbanisation

Orientation North West Views Mountain Country Panoramic Lake

Security 24 Hour Security Utilities Electricity ✓ Drinkable Water Telephone

Category ✓ Golf