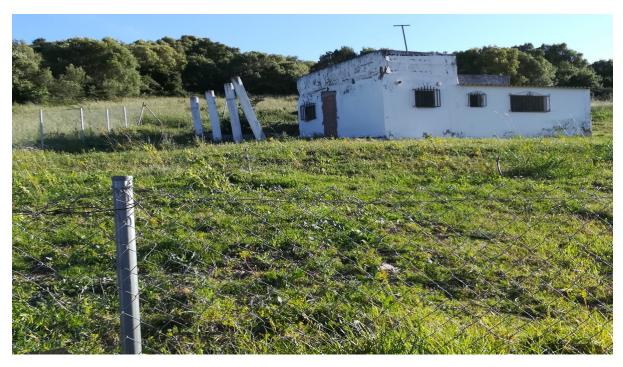

## Sales - Plot - Estepona 159.000€

Ref.-ID: R3770767 Estepona Plot

1

Close To Marina

| 1

60 m2

3000 m2

Magnificent plot located near the golf course Valle Romano and in turn near the beach and mountains, a unique plot for its location. The owner is very motivated to sell with which he would be willing to value an offer below the price. Land, Estepona, Costa del Sol. Garden/Plot 3000 m². Setting: Country, Beachside, Mountain Pueblo, Close To Golf, Close To Port, Close To Sea, Close To Schools, Close To Forest, Close To Marina. Views: Mountain, Country. Category: Distressed, Golf, Investment, With Planning Permission.