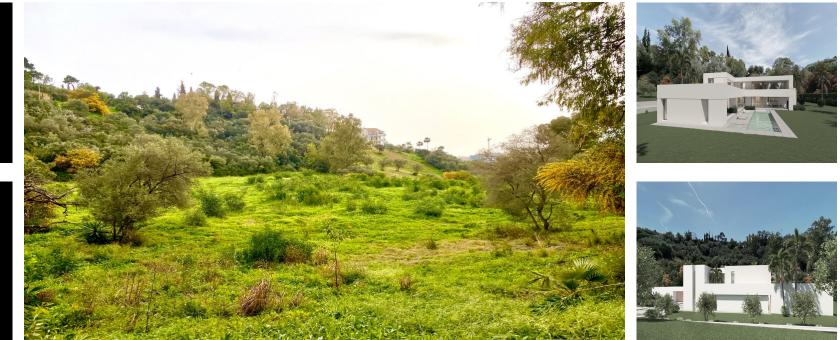

## Sales - Plot - Benahavís 1.200.000€

Plot

BEST PRICED LAND IN THE MARKET - 222 [J/Sqm - Plot in Puerto del Almendro, Benahavis - Marbella Flat plot of 5.186 sqm. - Situated in an ideal position for people who want peace and tranquility - Panoramic views over the surrounding landscape - Partial sea view as well - The commercial centre of Monte Halcones is just around the corner and offers basic amenities such as supermarket, pharmacy, restaurants etc. - Further ameneties is found in San Pedro and Puerto Banus, only 10 min. away. The urbanization has barriers and camera at the entrance as well as a tennis court available to residents. For construction of villa - Edif. 20 pct. min. plot 3.000 sqm. - Very tranquil and idyllic location - open views and very private - Sea views from second floor. Approved project available - see renders. We have the neighboring plot of 4.300 sqm. for sale as well, hence total of more than 9.300 sqm. is available. Arguably one of the best opportunities for a plot of land for the construction of a villa - and more so as it is in a gated community in Benahavis - Doesn't get much better.