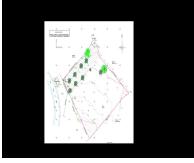

## Sales - Plot - Benahavís 1.200.000€

Plot

BEST PRICED LAND IN THE MARKET - 222 [J/Sqm - Plot in Puerto del Almendro, Benahavis - Marbella Flat plot of 5.186 sqm. - Situated in an ideal position for people who want peace and tranquility - Panoramic views over the surrounding landscape - Partial sea view as well - The commercial centre of Monte Halcones is just around the corner and offers basic amenities such as supermarket, pharmacy, restaurants etc. - Further ameneties is found in San Pedro and Puerto Banus, only 10 min. away. The urbanization has barriers and camera at the entrance as well as a tennis court available to residents. For construction of villa - Edif. 20 pct. min. plot 3.000 sqm. - Very tranquil and idyllic location - open views and very private - Sea views from second floor. Approved project available - see renders. We have the neighboring plot of 4.300 sqm. for sale as well, hence total of more than 9.300 sqm. is available. Arguably one of the best opportunities for a plot of land for the construction of a villa - and more so as it is in a gated community in Benahavis - Doesn't get much better.