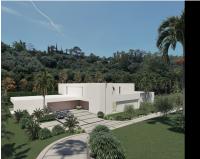

## Sales - Plot - Benahavís 1.200.000€

Plot

BEST PRICED LAND IN THE MARKET - 222 [J/Sqm - Plot in Puerto del Almendro, Benahavis - Marbella Flat plot of 5.186 sqm. - Situated in an ideal position for people who want peace and tranquility - Panoramic views over the surrounding landscape - Partial sea view as well - The commercial centre of Monte Halcones is just around the corner and offers basic amenities such as supermarket, pharmacy, restaurants etc. - Further ameneties is found in San Pedro and Puerto Banus, only 10 min. away. The urbanization has barriers and camera at the entrance as well as a tennis court available to residents. For construction of villa - Edif. 20 pct. min. plot 3.000 sqm. - Very tranquil and idyllic location - open views and very private - Sea views from second floor. Approved project available - see renders. We have the neighboring plot of 4.300 sqm. for sale as well, hence total of more than 9.300 sqm. is available. Arguably one of the best opportunities for a plot of land for the construction of a villa - and more so as it is in a gated community in Benahavis - Doesn't get much better.