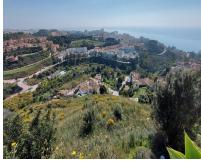

## Sales - Plot - Benalmadena Costa 6.000.000€

Plot

Ref.-ID: R3823444

15591 m2

**Benalmadena Costa** 

15591 m2

The orientation is, fundamentally, north, south and east and in any of these winds you can enjoy extraordinary views that go from the southern slope of the town to the sea. Given the orientation of the land, exposure to the sun is total over the entire area. In total, there is 15,591M2 of land on which a maximum of 195 homes can be built. Of these 15.591M2 are available to build 10,913M2 on which a total of 136 homes and/or a "Pueblo Mediterráneo" can be build (depending on what the developer prefers). The remaining 4,677 M2 are designated for building "VPO" homes (up to 59 units maximum). Please note that we have a list of buyers (!) who are eager to purchase the VPO homes.