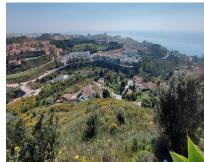

## Sales - Plot - Benalmadena Costa 6.000.000€

Plot

Ref.-ID: R3823444

15591 m2

**Benalmadena Costa** 

15591 m2

The orientation is, fundamentally, north, south and east and in any of these winds you can enjoy extraordinary views that go from the southern slope of the town to the sea. Given the orientation of the land, exposure to the sun is total over the entire area. In total, there is 15,591M2 of land on which a maximum of 195 homes can be built. Of these 15.591M2 are available to build 10,913M2 on which a total of 136 homes and/or a "Pueblo Mediterráneo" can be build (depending on what the developer prefers). The remaining 4,677 M2 are designated for building "VPO" homes (up to 59 units maximum). Please note that we have a list of buyers (!) who are eager to purchase the VPO homes.