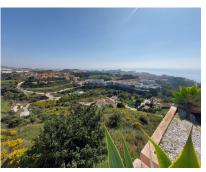

## Sales - Plot - Benalmadena Costa 6.000.000€

Plot

Ref.-ID: R3823444

15591 m2

**Benalmadena Costa** 

15591 m2

The orientation is, fundamentally, north, south and east and in any of these winds you can enjoy extraordinary views that go from the southern slope of the town to the sea. Given the orientation of the land, exposure to the sun is total over the entire area. In total, there is 15,591M2 of land on which a maximum of 195 homes can be built. Of these 15.591M2 are available to build 10,913M2 on which a total of 136 homes and/or a "Pueblo Mediterráneo" can be build (depending on what the developer prefers). The remaining 4,677 M2 are designated for building "VPO" homes (up to 59 units maximum). Please note that we have a list of buyers (!) who are eager to purchase the VPO homes.