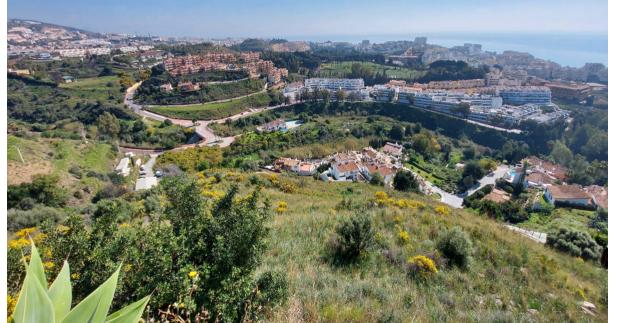

## Sales - Plot - Benalmadena Costa 6.000.000€

Plot

Ref.-ID: R3823444

15591 m2

**Benalmadena Costa** 

15591 m2

The orientation is, fundamentally, north, south and east and in any of these winds you can enjoy extraordinary views that go from the southern slope of the town to the sea. Given the orientation of the land, exposure to the sun is total over the entire area. In total, there is 15,591M2 of land on which a maximum of 195 homes can be built. Of these 15.591M2 are available to build 10,913M2 on which a total of 136 homes and/or a "Pueblo Mediterráneo" can be build (depending on what the developer prefers). The remaining 4,677 M2 are designated for building "VPO" homes (up to 59 units maximum). Please note that we have a list of buyers (!) who are eager to purchase the VPO homes.