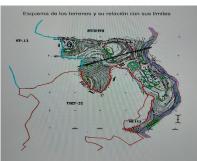

## Sales - Plot - Benalmadena Costa 6.000.000€

Plot

Ref.-ID: R3823444

15591 m2

**Benalmadena Costa** 

15591 m2

The orientation is, fundamentally, north, south and east and in any of these winds you can enjoy extraordinary views that go from the southern slope of the town to the sea. Given the orientation of the land, exposure to the sun is total over the entire area. In total, there is 15,591M2 of land on which a maximum of 195 homes can be built. Of these 15.591M2 are available to build 10,913M2 on which a total of 136 homes and/or a "Pueblo Mediterráneo" can be build (depending on what the developer prefers). The remaining 4,677 M2 are designated for building "VPO" homes (up to 59 units maximum). Please note that we have a list of buyers (!) who are eager to purchase the VPO homes.