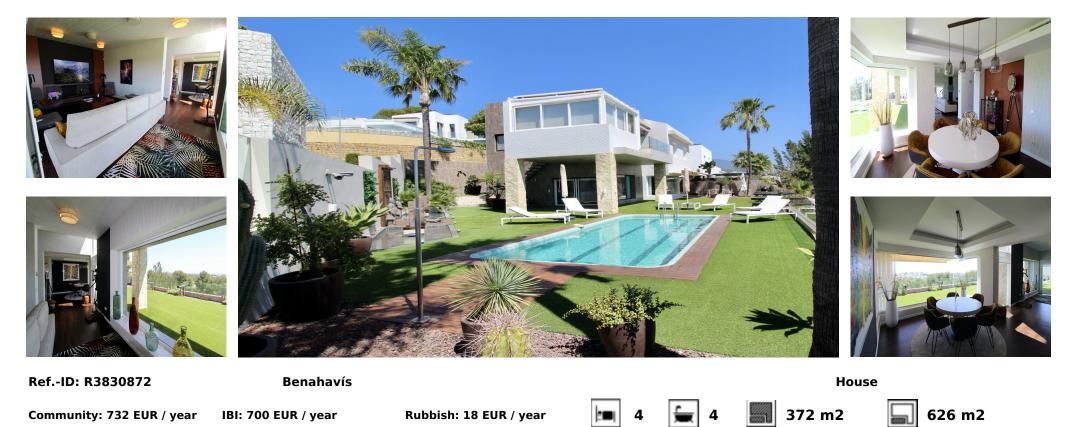

## Sales - House - Benahavís 1.750.000€

Mediterranean style villa on the frontline golf course of Atalaya with fantastic sea views and views to Gibraltar. 626m2 plot at one level, splendid garden, private pool and whirlpool. From the main entrance you get to an elegant living room with fireplace and separate dining room, both with access to the covered terrace. The large modern kitchen has room for a breakfast area. On the first floor is the master bedroom with access to the large terrace from which you have wonderful views. There are two more bedrooms on the same floor. There are hardwood floors on the first floor, the rest is marble floor, underfloor heating. There is a parking for 2 cars and a separate one bedroom apartment. Villa for sale in Benahavis - Costa del Sol - Andalucia - Spain.