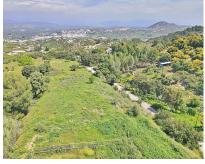

## Sales - Commercial - Coin 400.000€

Ref.-ID: R3840301 Coín Commercial

200 m2

12000 m2

200 m2 industrial warehouse on a 12,000 m2 plot and a 400 m2 urban plot in a highly sought-after urbanization in Coin, just 1 min by car from the main road. It is in a very good area near the school and surrounded by a green area with views of the town, it is suitable for setting up any type of business, apart from it, an urbanization is planned to be built in front of it, so it is a very good investment. Distribution: It has an area of 200 m2 (20x10x8) and is located on a 12000 m2 semi-fenced plot. The warehouse has 2 entrances, one front and one rear, both manual. You have the possibility of making a mezzanine because it has the appropriate height. The warehouse has two rooms at the rear that can be transformed into offices. The urban plot on which the house of your dreams can be built is located in front of the warehouse. If you want to invest, this is your moment, it is a warehouse with a plot that has a lot of potential.