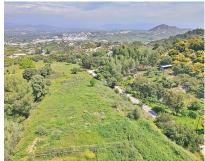

## Sales - Commercial - Coin 400.000€

Ref.-ID: R3840301 Coín Commercial

200 m2

12000 m2

200 m2 industrial warehouse on a 12,000 m2 plot and a 400 m2 urban plot in a highly sought-after urbanization in Coin, just 1 min by car from the main road. It is in a very good area near the school and surrounded by a green area with views of the town, it is suitable for setting up any type of business, apart from it, an urbanization is planned to be built in front of it, so it is a very good investment. Distribution: It has an area of 200 m2 (20x10x8) and is located on a 12000 m2 semi-fenced plot. The warehouse has 2 entrances, one front and one rear, both manual. You have the possibility of making a mezzanine because it has the appropriate height. The warehouse has two rooms at the rear that can be transformed into offices. The urban plot on which the house of your dreams can be built is located in front of the warehouse. If you want to invest, this is your moment, it is a warehouse with a plot that has a lot of potential.