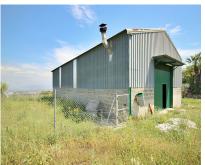

## Sales - Commercial - Coin 400.000€

Ref.-ID: R3840301 Coín Commercial

200 m2

12000 m2

200 m2 industrial warehouse on a 12,000 m2 plot and a 400 m2 urban plot in a highly sought-after urbanization in Coin, just 1 min by car from the main road. It is in a very good area near the school and surrounded by a green area with views of the town, it is suitable for setting up any type of business, apart from it, an urbanization is planned to be built in front of it, so it is a very good investment. Distribution: It has an area of 200 m2 (20x10x8) and is located on a 12000 m2 semi-fenced plot. The warehouse has 2 entrances, one front and one rear, both manual. You have the possibility of making a mezzanine because it has the appropriate height. The warehouse has two rooms at the rear that can be transformed into offices. The urban plot on which the house of your dreams can be built is located in front of the warehouse. If you want to invest, this is your moment, it is a warehouse with a plot that has a lot of potential.