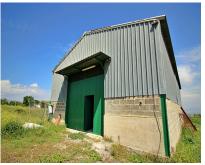

## Sales - Commercial - Coin 400.000€

Ref.-ID: R3840301 Coín Commercial

200 m2

12000 m2

200 m2 industrial warehouse on a 12,000 m2 plot and a 400 m2 urban plot in a highly sought-after urbanization in Coin, just 1 min by car from the main road. It is in a very good area near the school and surrounded by a green area with views of the town, it is suitable for setting up any type of business, apart from it, an urbanization is planned to be built in front of it, so it is a very good investment. Distribution: It has an area of 200 m2 (20x10x8) and is located on a 12000 m2 semi-fenced plot. The warehouse has 2 entrances, one front and one rear, both manual. You have the possibility of making a mezzanine because it has the appropriate height. The warehouse has two rooms at the rear that can be transformed into offices. The urban plot on which the house of your dreams can be built is located in front of the warehouse. If you want to invest, this is your moment, it is a warehouse with a plot that has a lot of potential.