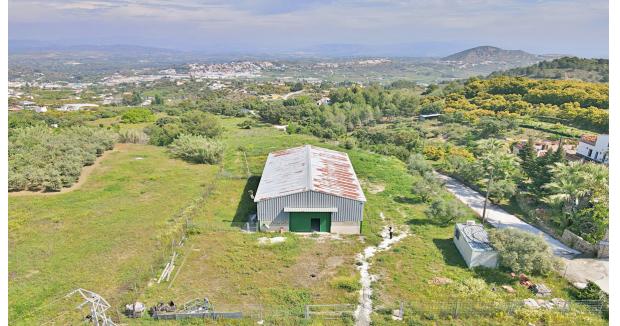

## Sales - Commercial - Coin 400.000€

Ref.-ID: R3840301 Coín Commercial

200 m2

12000 m2

200 m2 industrial warehouse on a 12,000 m2 plot and a 400 m2 urban plot in a highly sought-after urbanization in Coin, just 1 min by car from the main road. It is in a very good area near the school and surrounded by a green area with views of the town, it is suitable for setting up any type of business, apart from it, an urbanization is planned to be built in front of it, so it is a very good investment. Distribution: It has an area of 200 m2 (20x10x8) and is located on a 12000 m2 semi-fenced plot. The warehouse has 2 entrances, one front and one rear, both manual. You have the possibility of making a mezzanine because it has the appropriate height. The warehouse has two rooms at the rear that can be transformed into offices. The urban plot on which the house of your dreams can be built is located in front of the warehouse. If you want to invest, this is your moment, it is a warehouse with a plot that has a lot of potential.