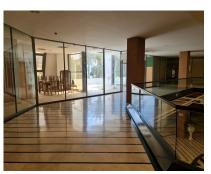

## Sales - Commercial - Puerto Banús 625.000€

Ref.-ID: R3842263 **Puerto Banús** Commercial

156 m2

Nice 156 m2 plus 20 M2 terrace m2 office on the top floor of a large commercial business center, in Puerto Banus, a step away from the famous CORTE INGLES. The office is completely diaphonous, it will be prepared, with beautiful views of the avenue, morning sun, EAST.. The views are spectacular to the sea. All kinds of businesses in the Shopping Center, elevator, garages, etc. Without a doubt an excellent investment, so much to dedicate it to the rent, as for office, or any type of business. Do not hesitate if you want to be in the same Puerto Banus, acquire this wonderful office. at a bargain price.