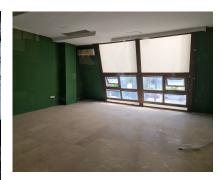

## Sales - Commercial - Puerto Banús 625.000€

Ref.-ID: R3842263 **Puerto Banús** Commercial

156 m2

Nice 156 m2 plus 20 M2 terrace m2 office on the top floor of a large commercial business center, in Puerto Banus, a step away from the famous CORTE INGLES. The office is completely diaphonous, it will be prepared, with beautiful views of the avenue, morning sun, EAST.. The views are spectacular to the sea. All kinds of businesses in the Shopping Center, elevator, garages, etc. Without a doubt an excellent investment, so much to dedicate it to the rent, as for office, or any type of business. Do not hesitate if you want to be in the same Puerto Banus, acquire this wonderful office. at a bargain price.