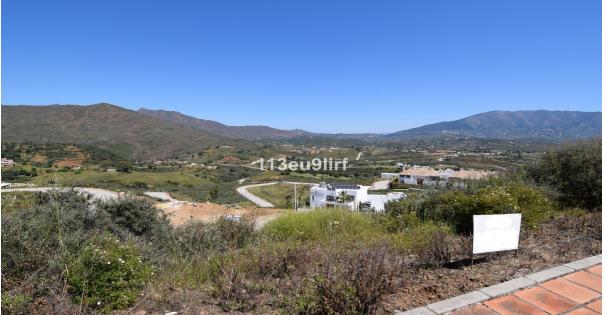

## Sales - Plot - La Cala Golf 275.000€

Ref.-ID: R3847057 La Cala Golf Plot

Community: 312 EUR / year

IBI: 497 EUR / year

**[** 1540 m2

Residential plot offering panoramic mountain and golf views located within La Cala Golf Resort with three 18 hole championship golf courses, Clubhouse, Hotel and Spa, 24 hour onsite security. Current building regulations allow to build a detached villa of 308 m2 + basement + uncovered terraces + pool. Water, electricity and sewage connections are all in place.

Setting
Close To Golf
Urbanisation

Orientation

North

Views

Mountain
Golf
Panoramic

Security
24 Hour Security

UtilitiesElectricityDrinkable WaterTelephone

Category
Golf